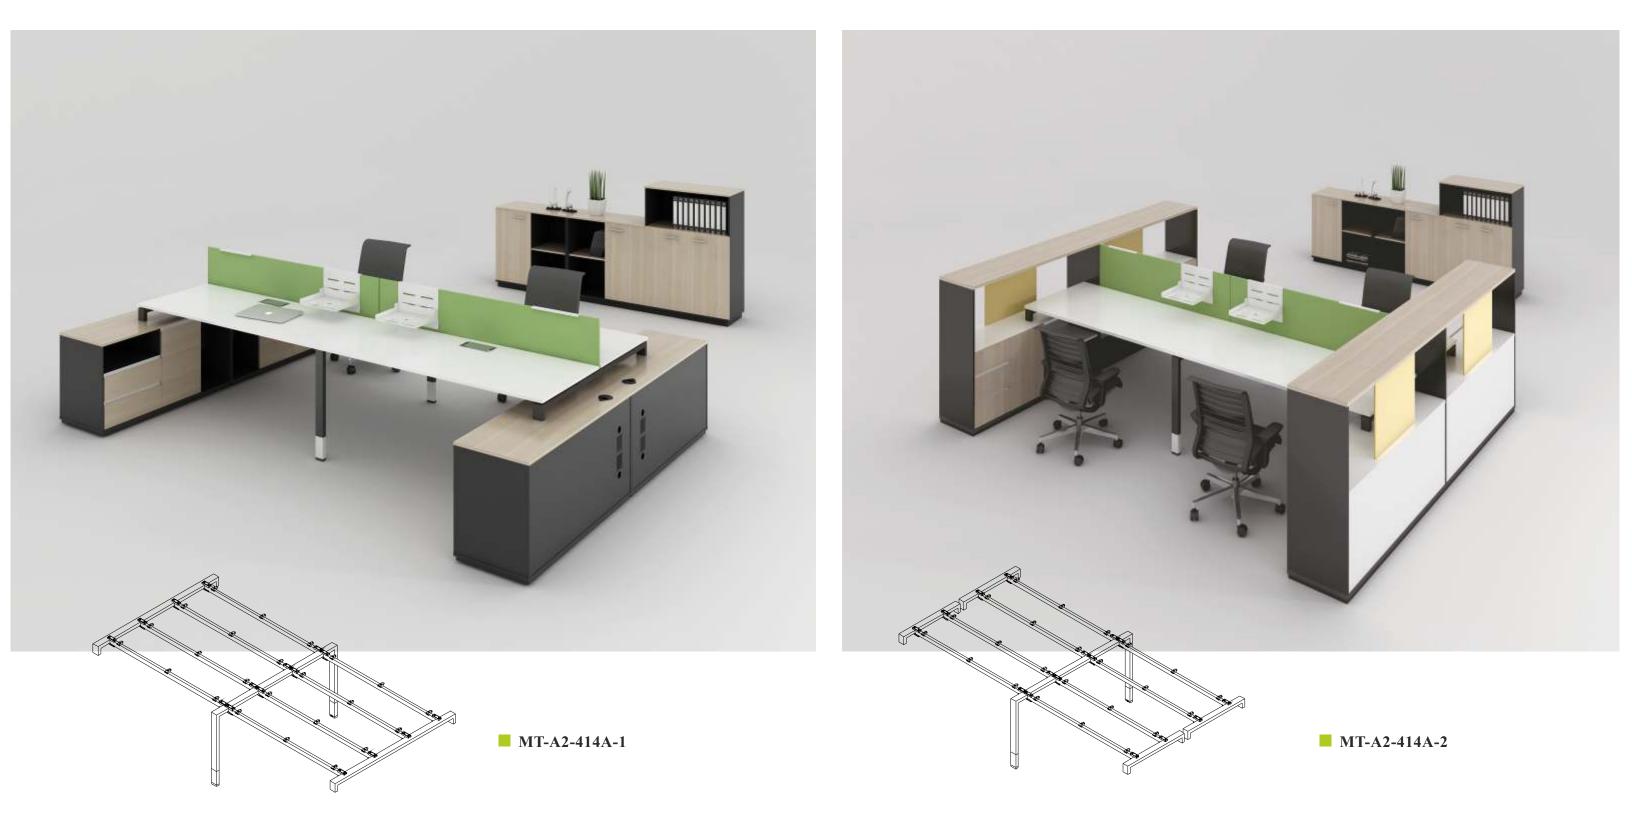

## I VIAK MT-A-2 SERIES I

## Viak Group

Excutive table, staff table, meeting table to reception, rich product line meet the demand of different workspace and different people, the desktop of personality shades and color collocation let space more clever and comfortable. Practical and diversiform configuration of cabinets make work more convenient and quick.

## **Professional** Manufacturer

MT-A2-1804A-2