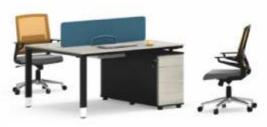

## Viak Group

Table shape simple and generous, in the form of changeable, according to its combination

Can be divided into two, four, six-seat combination. Open type The use of a large table with a variety of desktop accessories can create the whole

Clean open, intimate office atmosphere.

Viak Group . 02

LB-0861 Model : G463 Four people Size : 2400×1200×743

LB-588 Model : G263 Two people Size : 1200×1200×743

## WORK WELL

Table shape simple and generous, in the form of changeable, according to the combination can be divided into two, four, Six-man combination. Open-type large table with the various The use of desktop accessories can create a clean and open wide, intimate office atmosphere.

LB-5542 Model : G663 Six people Size : 3600×1200×743 LB-058

Model : 2403D Partition cabinet Size : 2400×400×1300 Let the dream into reality!

Viak Group . 03