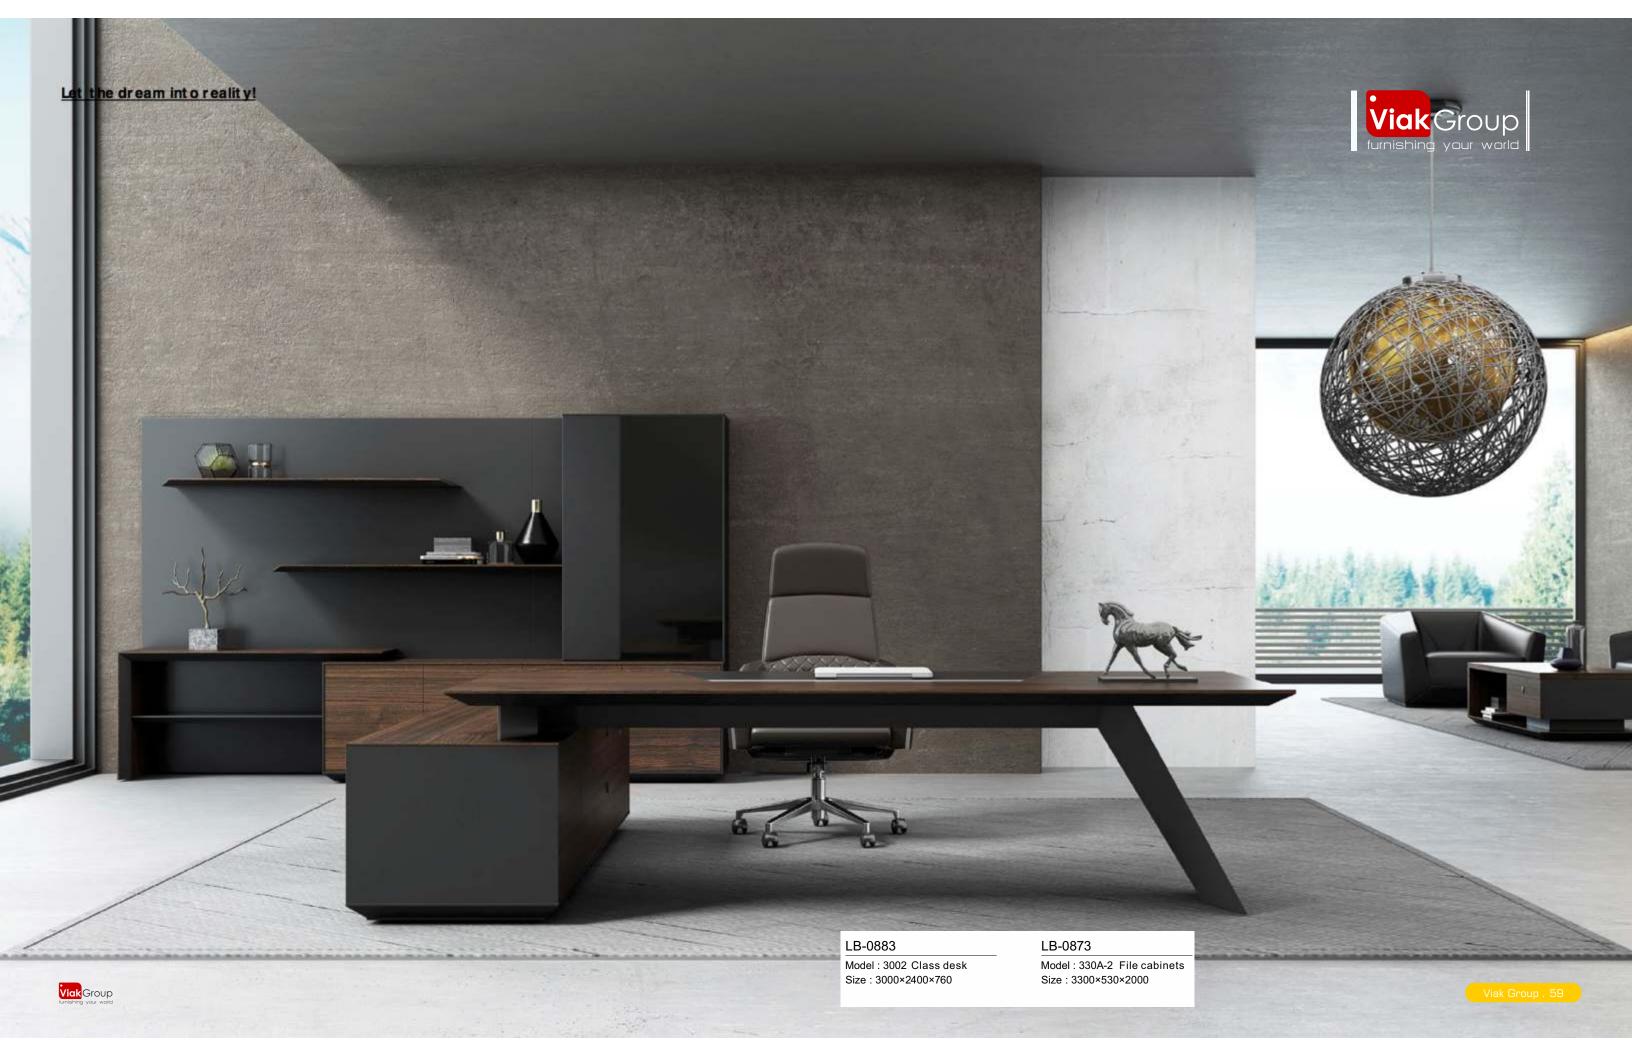

#### LB-0883

Model : 3219 Class desk Size : 3200×2350×760

#### LB-0883

Model : 350B-9 File cabinets Size : 3500×450×2000