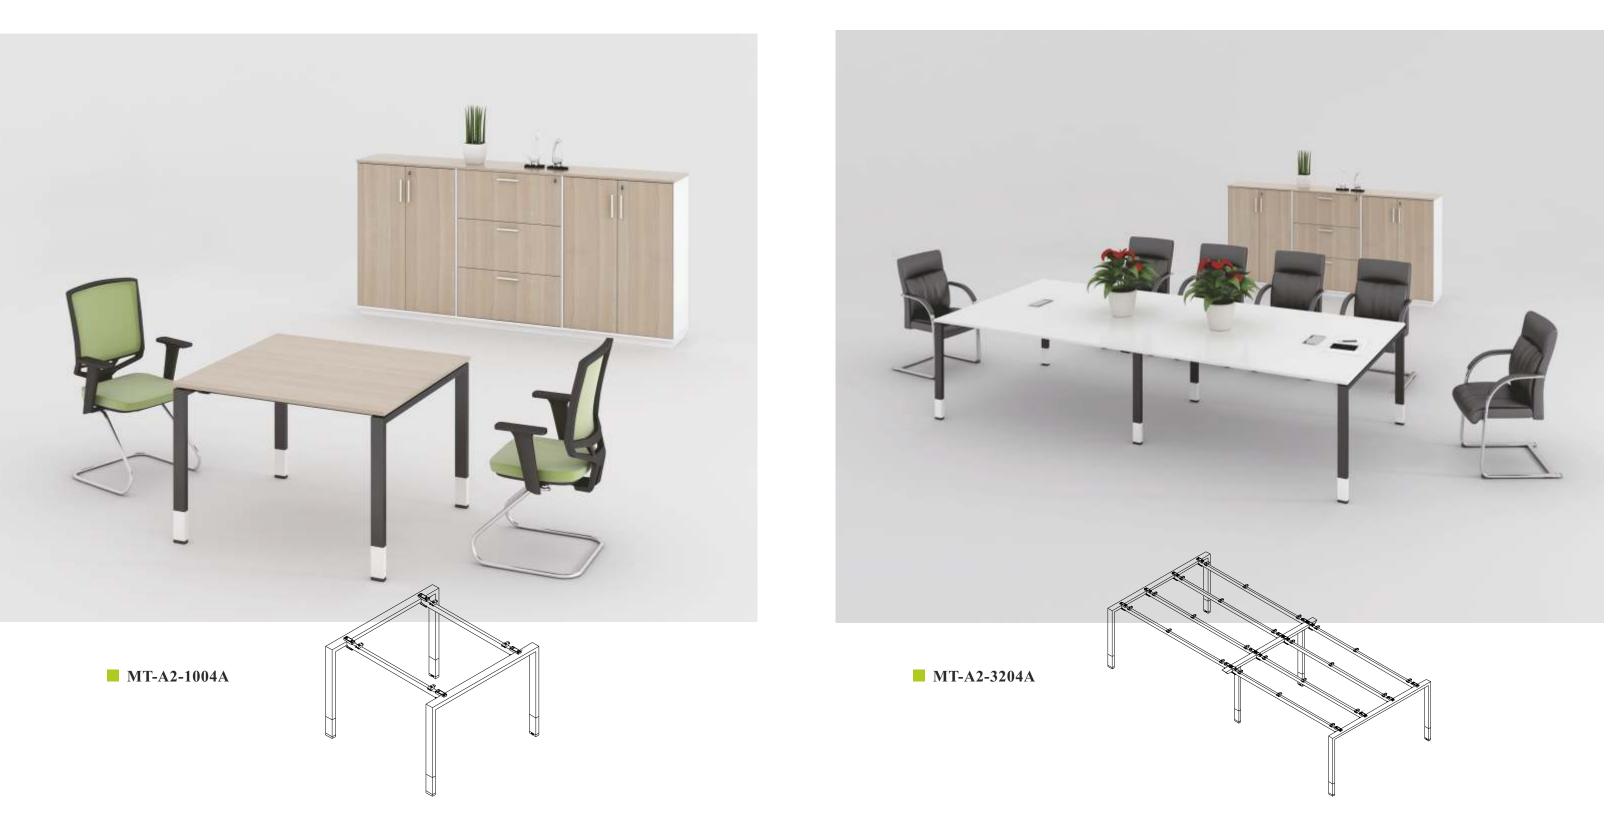

## VIAK MT-A-3 SERIES I

## Viak Group

Excutive table, staff table, meeting table to reception, rich product line meet the demand of different workspace and different people, the desktop of personality shades and color collocation let space more clever and comfortable. Practical and diversiform configuration of cabinets make work more convenient and quick.

Professional Manufacturer Metal 2017 A3 To Create Exquisite Office Life