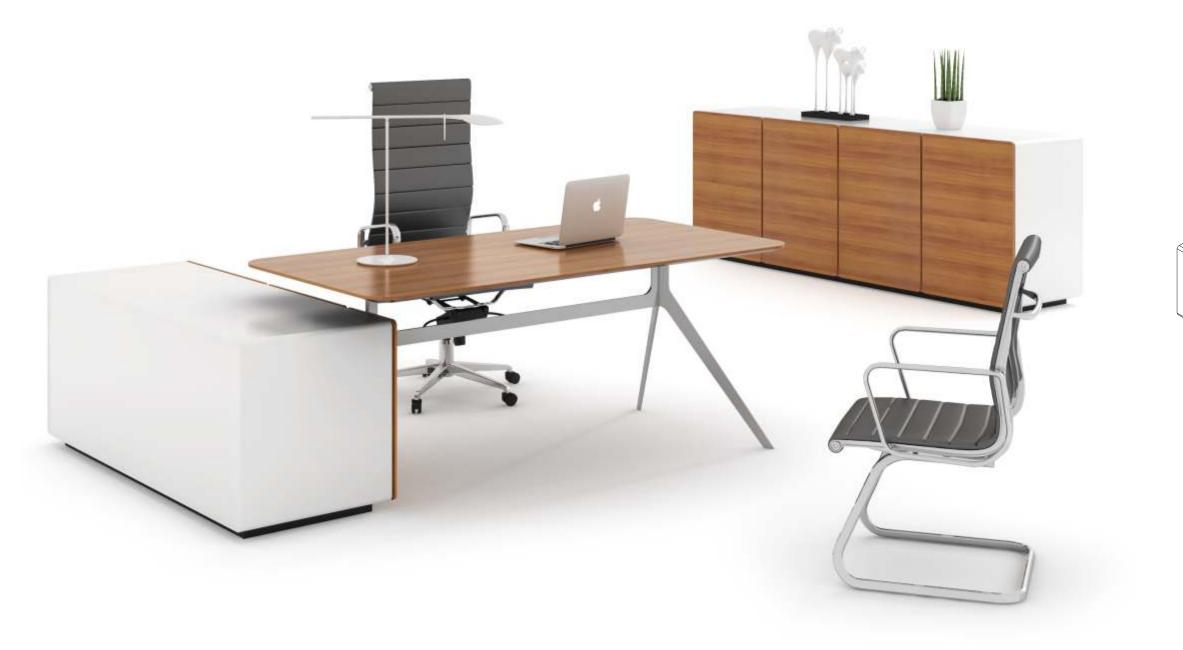

## I VIAK MT-A-1 SERIES I

## Viak Group

Table shape simple and generous, in the form of changeable, according to its combination

Can be divided into two, four, six-seat combination. Open type The use of a large table with a variety of desktop accessories can create the whole

Clean open, intimate office atmosphere.

Viak Group . 02

LB-0861 Model : G463 Four people Size : 2400×1200×743

LB-588 Model : G263 Two people Size : 1200×1200×743