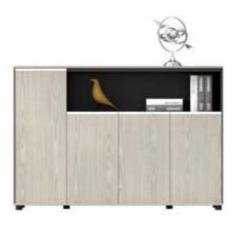

## LB-0891

Model :225A File cabinets Size : 2200×400×1800

LB-0831 Model : 1815 Head of the desk Size : 1800×1650×750

### LB-039

Model : 165B File cabinets Size : 1600×400×1100

Simple and exquisite, simple and happy, Concise and full of beauty, in fact, work is so out of all, The noise, To achieve a pure spirit of the realm.