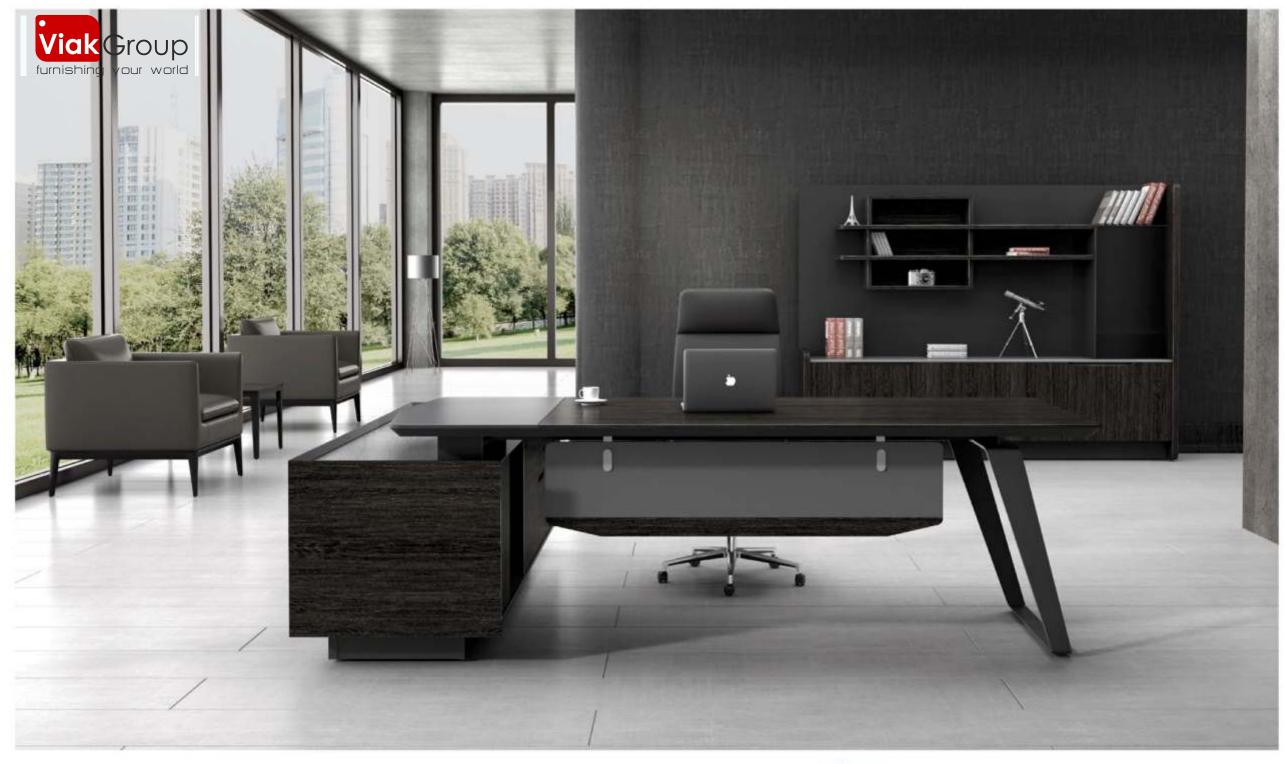

# 

#### CREATION FOR THE FUTURE

Table tops with black vertical stripes combination of oak and leather, Fashion in the slightly vintage beauty. Exquisite hand-made of leather craft, Details highlighted with subtle understated beauty.



With the spirit of self-improvement and innovation, Leading edge furniture industry trends.





LB-0872 Model : 2709 Class desk Size : 2700×2200×750

LB-0872 Model : 300A-9 File cabinets Size : 3000×450×2000

Viak Group . 68



Model : 3209 Class desk Size : 3200×2400×750

#### LB-0813

Model : 360A-9 File cabinets Size : 3600×400×2000



#### Let the dream into reality!



#### LB-008

Model : C1509 Coffee table Size : 1500×800×445





Model : T2009 Class desk Size : 2000×1725×750

#### LB-0841

Model : T220A-9 File cabinets Size : 2200×400×1800







#### ∎Viak Group∎

Very creative structure design, Has been impressive, In the production process is more worth your taste, From the details you can also view the product quality and taste.

Let the dream into reality!

#### LB-0632

Model : 2219 Class desk Size : 2260×1875×760

#### LB-0632

Model : 240A-9 File cabinets Síze : 2400×400×2000





Model : 3609A Meeting table Size : 3600×1380×750

#### LB-057

Model : 1009A Tea cabinet Size : 1050×436×800



LB-0853

Model : 4509A Meeting table Size : 4500×1500×750



Let the dream into reality!



III.







Model : 350B-9 File cabinets Size : 3500×450×2000



LB-0813

Model :360A-9 File cabinets Size : 3600×400×2000





LB-0632 Model: 240A-9 File cabinets Size : 2400×400×2000

LB-0841

Model : T220A-9 File cabinets Size : 2200×400×1800