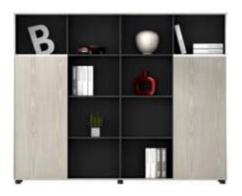

## LB-063

Model : 805X File cabinets Size : 800×400×820

199

LB-063 Model: 805X File cabinets Size : 800×400×820

In the modern workplace, Different teams and different nature of work, have different and unique requirements for the work environment, the system of Kano. cn's staff table, Adopts composite design, modular diversified, suitable for different environment, to meet the different needs of personality. The details of each series of intellectual staff, thinking from the point of view of humanity, to improve work efficiency as the core, to make employees more wisdom the work.