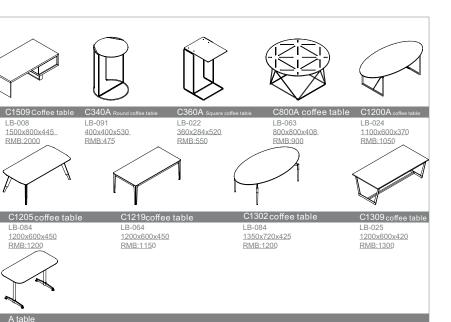

#### Let the dream into reality!

LB-076 Model: S2202 Sofa Size : 1000×800×670 (Single person)

LB-087 Model : C1402 Coffee table Size : 1400×700×450