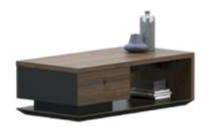

#### LB-0832

Model : 240H-2 File cabinets Size : 2400×400×2000

Viak Group

LB-547

Model : S2002 Sofa Size : 890×880×720 (Single person)

LB-0521

T