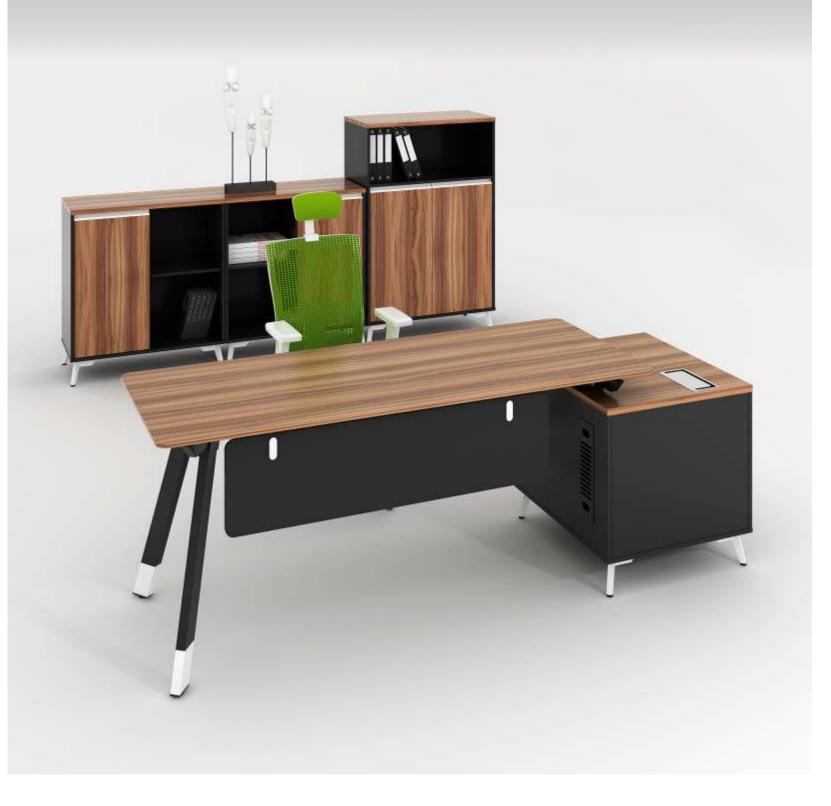

## I VIAK MT-A-1 SERIES I

## Viak Group

Table shape simple and generous, in the form of changeable, according to its combination

Can be divided into two, four, six-seat combination. Open type The use of a large table with a variety of desktop accessories can create the whole

Clean open, intimate office atmosphere.

Viak Group . 02

LB-0861 Model : G463 Four people Size : 2400×1200×743

LB-588 Model : G263 Two people Size : 1200×1200×743