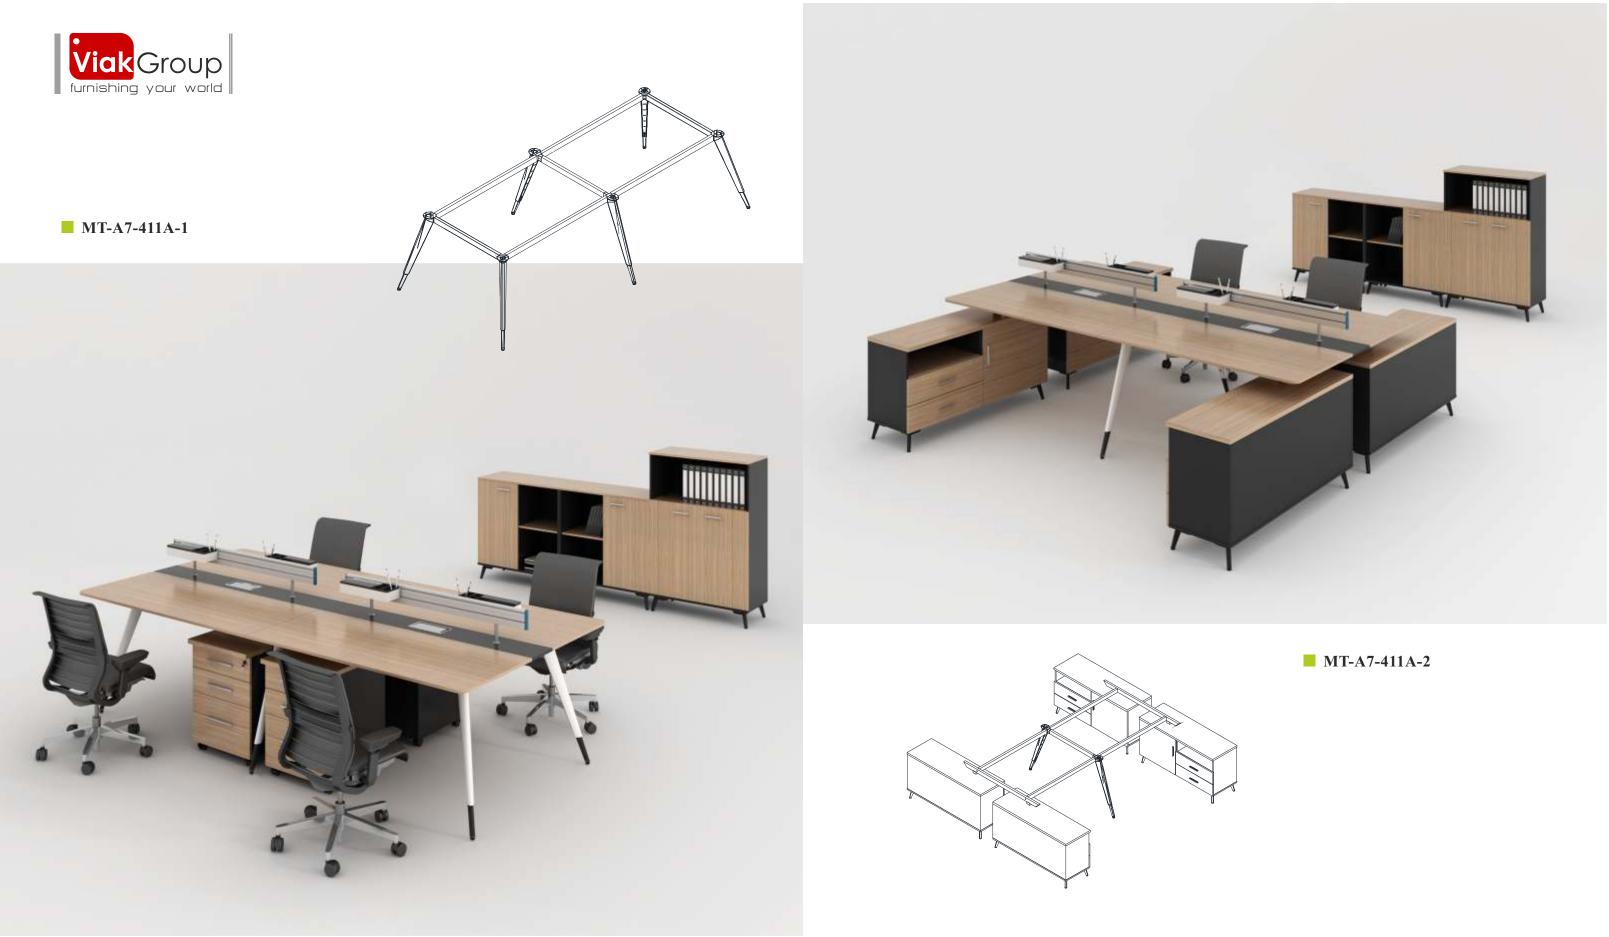

# VIAK MT-A-7 SERIES

#### Viak Group

Excutive table, staff table, meeting table to reception, rich product line meet the demand of different workspace and different people, the desktop of personality shades and color collocation let space more clever and comfortable. Practical and diversiform configuration of cabinets make work more convenient and quick.