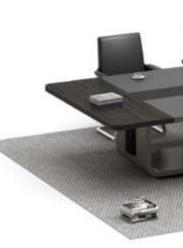

## I VIAK MT-A-1 SERIES I

## Viak Group

Table shape simple and generous, in the form of changeable, according to its combination

Can be divided into two, four, six-seat combination. Open type The use of a large table with a variety of desktop accessories can create the whole

Clean open, intimate office atmosphere.

Viak Group . 02

LB-0861 Model : G463 Four people Size : 2400×1200×743

LB-588 Model : G263 Two people Size : 1200×1200×743