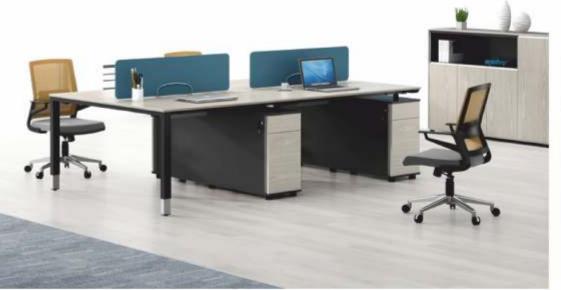

## Viak Group

Table shape simple and generous, in the form of changeable, according to its combination

Can be divided into two, four, six-seat combination. Open type The use of a large table with a variety of desktop accessories can create the whole

Clean open, intimate office atmosphere.

Viak Group . 02

LB-0861 Model : G463 Four people Size : 2400×1200×743

LB-588 Model : G263 Two people Size : 1200×1200×743

## WORK WELL

Table shape simple and generous, in the form of changeable, according to the combination can be divided into two, four, Six-man combination. Open-type large table with the various The use of desktop accessories can create a clean and open wide, intimate office atmosphere.

LB-5542 Model : G663 Six people Size : 3600×1200×743 LB-058

Model : 2403D Partition cabinet Size : 2400×400×1300 Let the dream into reality!

Viak Group . 03