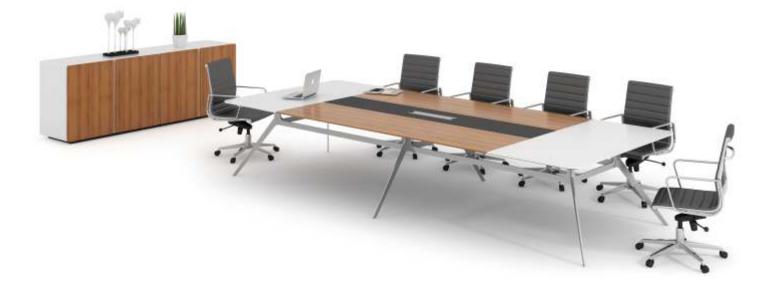

## I VIAK MT-A-1 SERIES I

## Viak Group

Table shape simple and generous, in the form of changeable, according to its combination

Can be divided into two, four, six-seat combination. Open type The use of a large table with a variety of desktop accessories can create the whole

Clean open, intimate office atmosphere.

Viak Group . 02

LB-0861 Model : G463 Four people Size : 2400×1200×743

LB-588 Model : G263 Two people Size : 1200×1200×743

## WORK WELL

Table shape simple and generous, in the form of changeable, according to the combination can be divided into two, four, Six-man combination. Open-type large table with the various The use of desktop accessories can create a clean and open wide, intimate office atmosphere.

LB-5542 Model : G663 Six people Size : 3600×1200×743 LB-058

Model : 2403D Partition cabinet Size : 2400×400×1300 Let the dream into reality!

Viak Group . 03