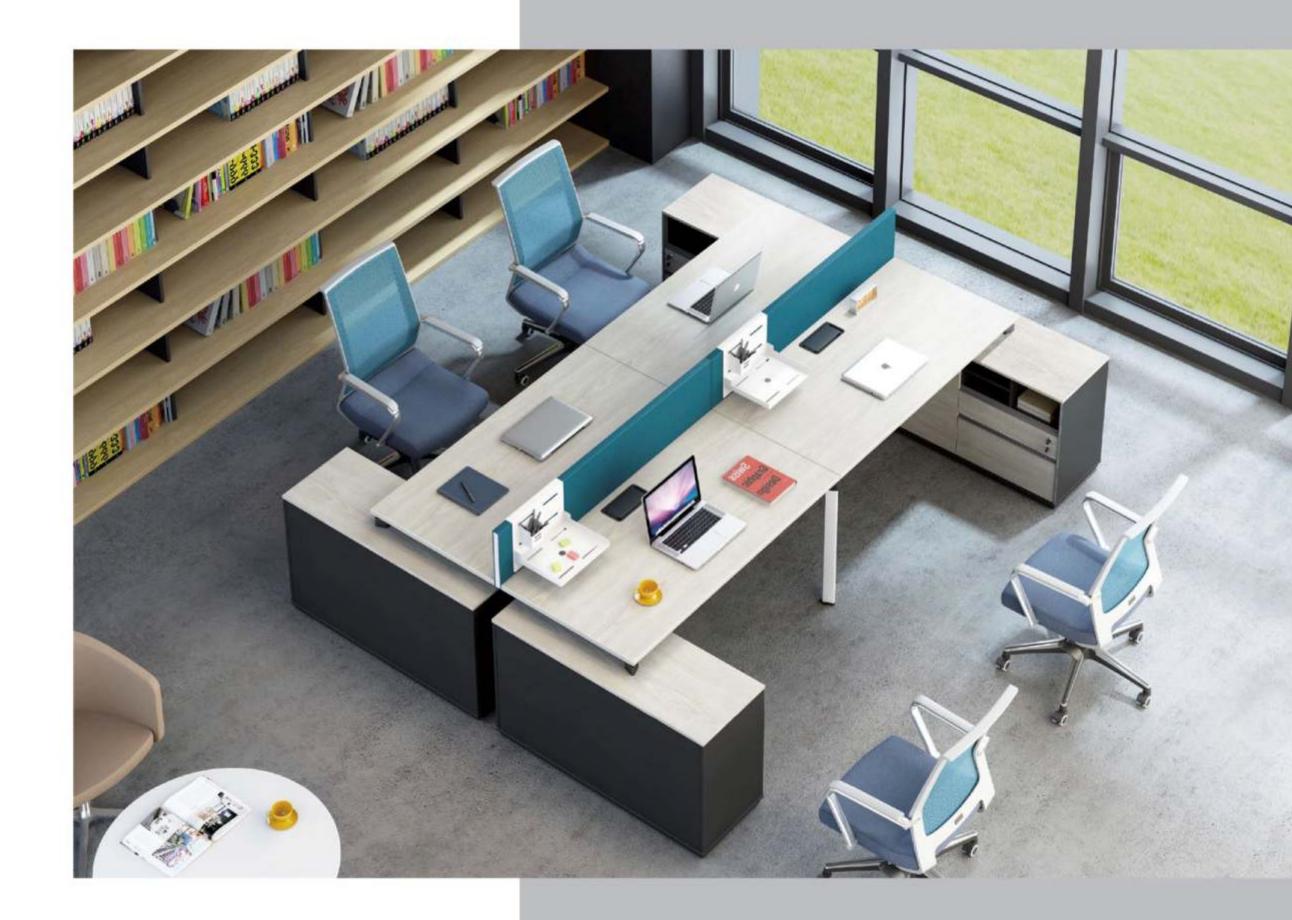

## I VIAK MT-A-1 SERIES I

## Viak Group

Table shape simple and generous, in the form of changeable, according to its combination

Can be divided into two, four, six-seat combination. Open type The use of a large table with a variety of desktop accessories can create the whole

Clean open, intimate office atmosphere.

Viak Group . 02

LB-0861 Model : G463 Four people Size : 2400×1200×743

LB-588 Model : G263 Two people Size : 1200×1200×743

## WORK WELL

Table shape simple and generous, in the form of changeable, according to the combination can be divided into two, four, Six-man combination. Open-type large table with the various The use of desktop accessories can create a clean and open wide, intimate office atmosphere.

LB-5542 Model : G663 Six people Size : 3600×1200×743 LB-058

Model : 2403D Partition cabinet Size : 2400×400×1300 Let the dream into reality!

Viak Group . 03