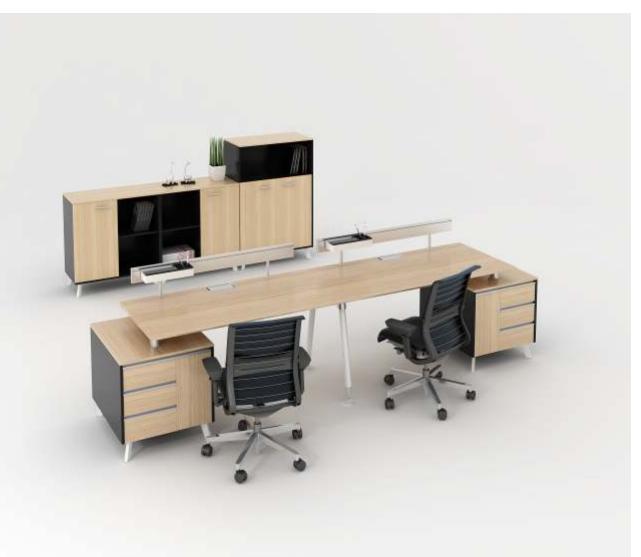

## VIAK MT-A-5 SERIES

## I Viak GroupⅠ

Excutive table, staff table, meeting table to reception, rich product line meet the demand of different workspace and different people, the desktop of personality shades and color collocation let space more clever and comfortable. Practical and diversiform configuration of cabinets make work more convenient and quick.

**Professional** Manufacturer

# **Metal 2017 A5**

To create exquisite office life

MT-A5-417A