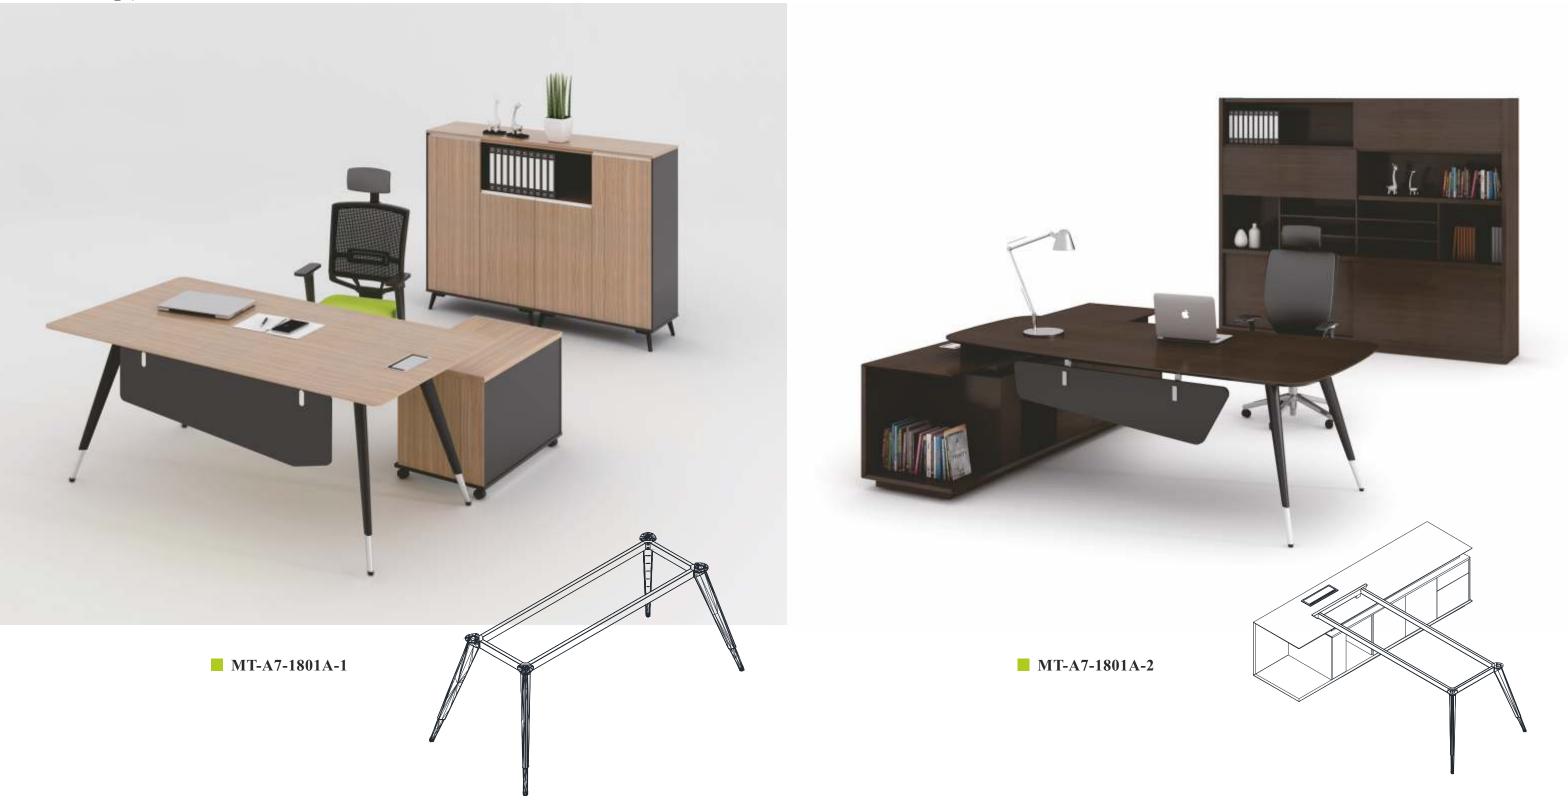

# VIAK MT-A-7 SERIES

#### Viak Group

Excutive table, staff table, meeting table to reception, rich product line meet the demand of different workspace and different people, the desktop of personality shades and color collocation let space more clever and comfortable. Practical and diversiform configuration of cabinets make work more convenient and quick.