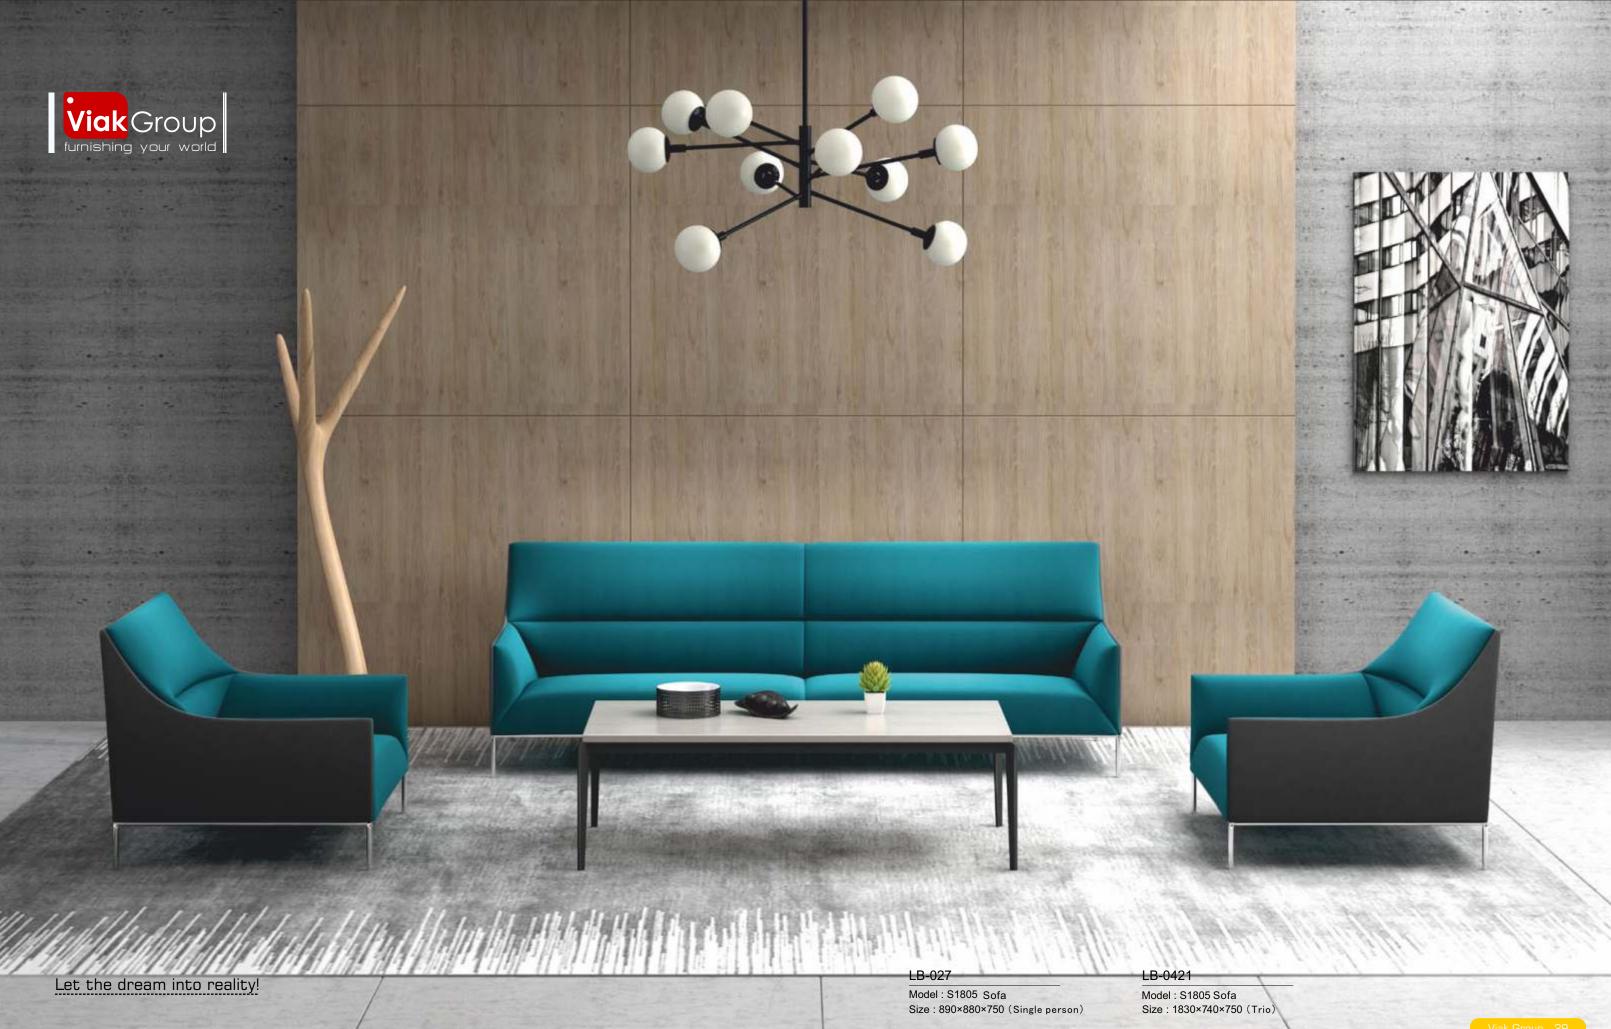

#### Let the dream into reality!

LB-076 Model: S2202 Sofa Size : 1000×800×670 (Single person)

LB-087 Model : C1402 Coffee table Size : 1400×700×450

#### LB-0832

Model : 240H-2 File cabinets Size : 2400×400×2000

Viak Group

LB-547

Model : S2002 Sofa Size : 890×880×720 (Single person)

LB-0521

T