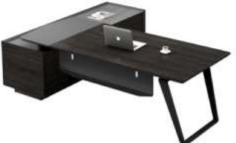

## I VIAK MT-A-1 SERIES I

## Viak Group

Table shape simple and generous, in the form of changeable, according to its combination

Can be divided into two, four, six-seat combination. Open type The use of a large table with a variety of desktop accessories can create the whole

Clean open, intimate office atmosphere.

Viak Group . 02

LB-0861 Model : G463 Four people Size : 2400×1200×743

LB-588 Model : G263 Two people Size : 1200×1200×743