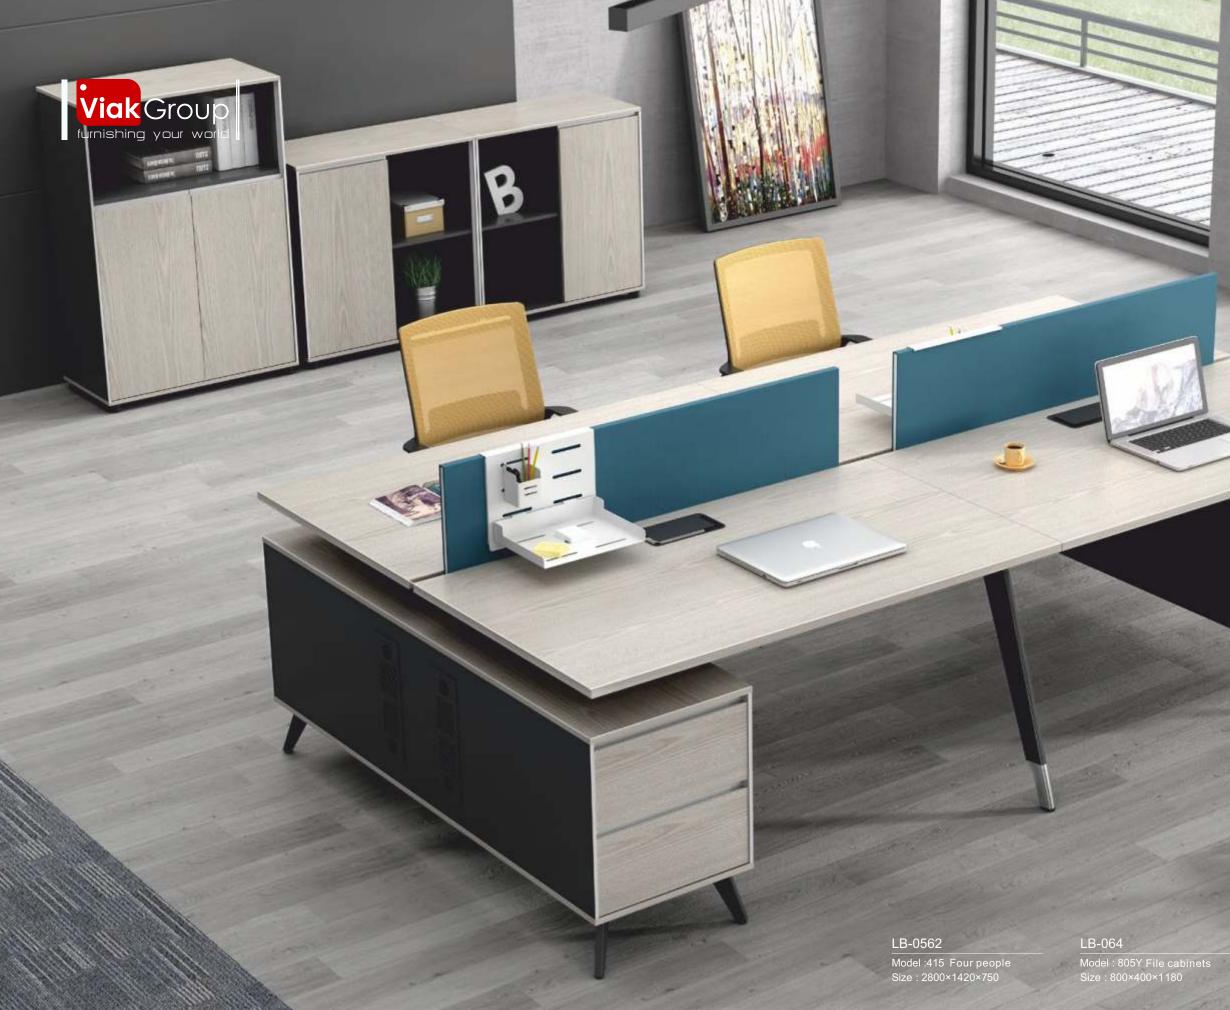

### LB-064

Model : 1405 Clerical desk Size : 1400×700×750

### LB-064

Model : 805Y File cabinets Size : 800×400×1180