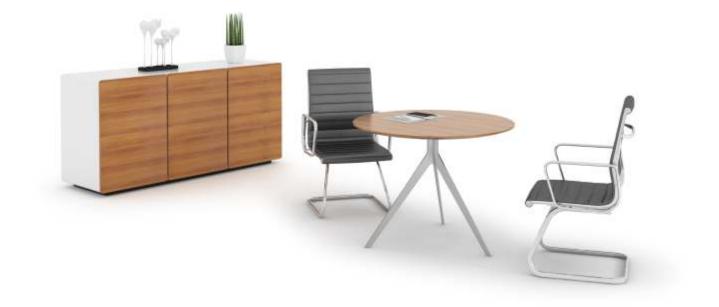

Viak Group . 48

Model : 2005 Head of the desk Size : 1140×1140×750

LB-0629

Model : 185C File cabinets Size : 2000×400×1600

LB-039 Model :106 Negotiating table Size :1050×1050×750