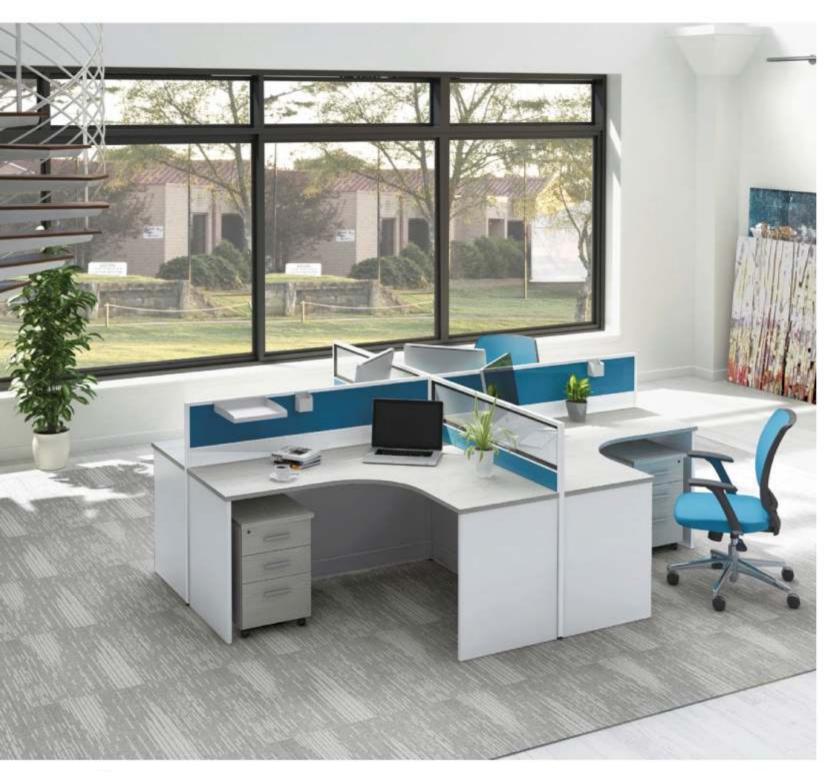

## LB-063

Model : 805X File cabinets Size : 800×400×820

199

LB-063 Model: 805X File cabinets Size : 800×400×820

In the modern workplace, Different teams and different nature of work, have different and unique requirements for the work environment, the system of Kano. cn's staff table, Adopts composite design, modular diversified, suitable for different environment, to meet the different needs of personality. The details of each series of intellectual staff, thinking from the point of view of humanity, to improve work efficiency as the core, to make employees more wisdom the work.