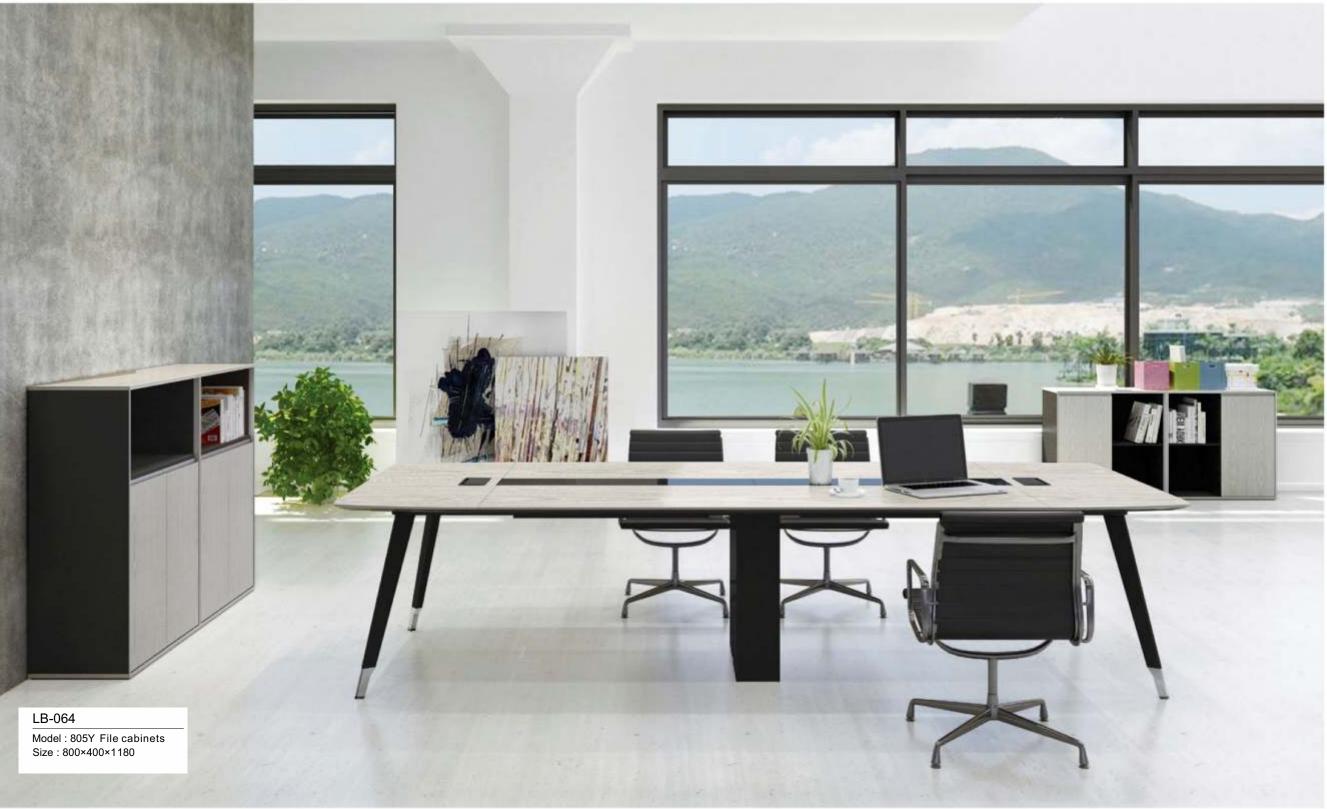

### LB-064

Model : 805Y File cabinets Size : 800×400×1180

## LB-063

Model : 805X File cabinets Size : 800×400×820

199

LB-063 Model: 805X File cabinets Size : 800×400×820

In the modern workplace, Different teams and different nature of work, have different and unique requirements for the work environment, the system of Kano. cn's staff table, Adopts composite design, modular diversified, suitable for different environment, to meet the different needs of personality. The details of each series of intellectual staff, thinking from the point of view of humanity, to improve work efficiency as the core, to make employees more wisdom the work.