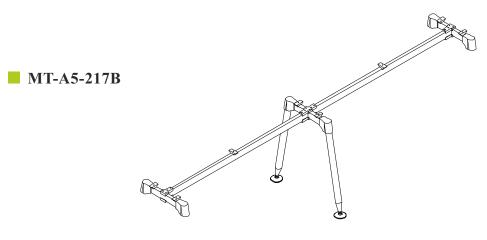

800



## Model : 805Y File cabinets Size : 800×400×1180

Model : 805X File cabinets Size : 800×400×820

Let the dream into reality!



LB-0611 Model : 185C File cabinets Size : 2000×400×1600



LB-039 Model : 165B File cabinets Size : 1600×400×1100



## LB-019

Model : 165A File cabinets Size : 1600×400×1100



## VIAK MT-A-5 SERIES



## I Viak GroupⅠ

Excutive table, staff table, meeting table to reception, rich product line meet the demand of different workspace and different people, the desktop of personality shades and color collocation let space more clever and comfortable. Practical and diversiform configuration of cabinets make work more convenient and quick.

**Professional** Manufacturer





# **Metal 2017 A5**

To create exquisite office life





































MT-A5-417A











#### MT-A5-417B







#### **Professional** Manufacturer

# I VIAK MT-A-6 SERIES I



#### Viak Group

Excutive table, staff table, meeting table to reception, rich product line meet the demand of different workspace and different people, the desktop of personality shades and color collocation let space more clever and comfortable. Practical and diversiform configuration of cabinets make work more convenient and quick.

















MT-A6-1607A







MT-A6-2207A













MT-A6-1807A















MT-A6-4507A



#### MT-A6-1007A

# VIAK MT-A-7 SERIES



#### Viak Group

Excutive table, staff table, meeting table to reception, rich product line meet the demand of different workspace and different people, the desktop of personality shades and color collocat