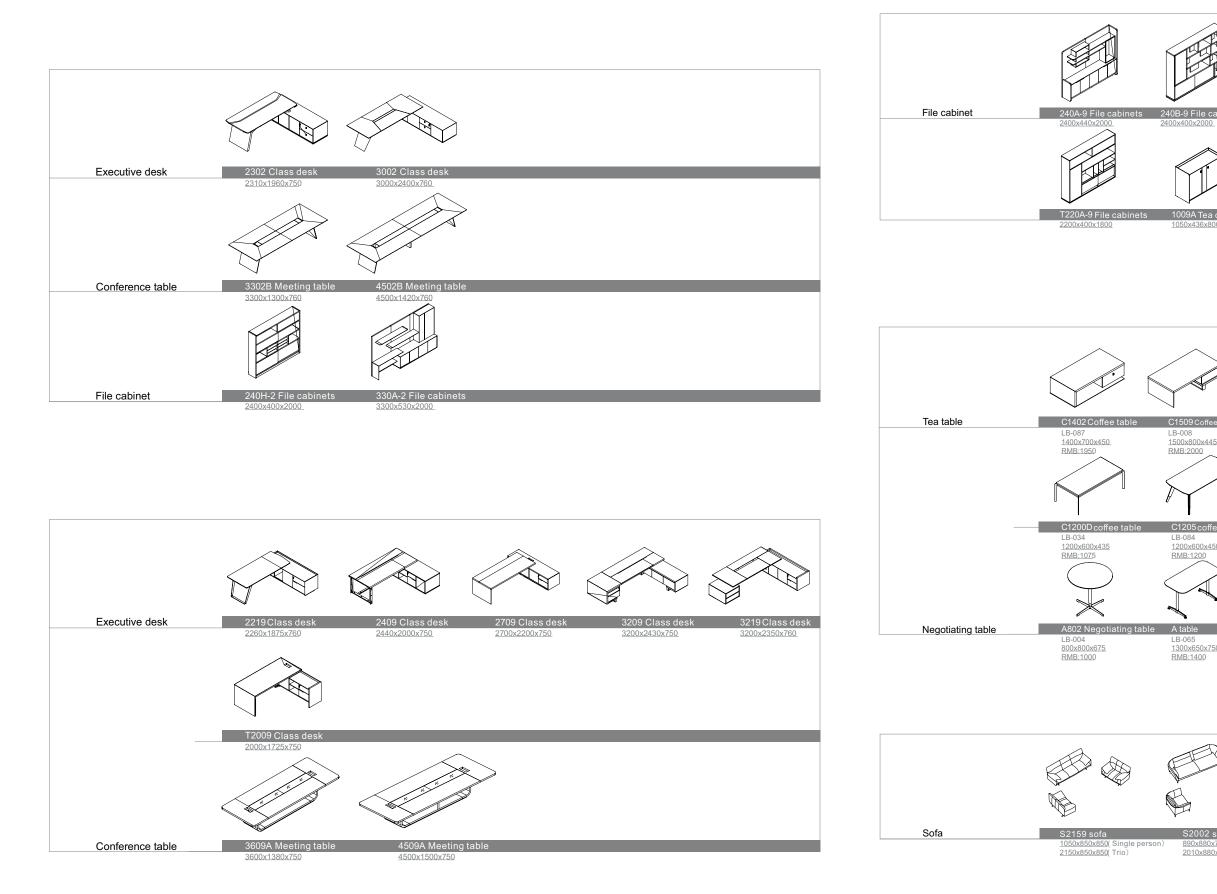

#### Let the dream into reality!

LB-0823 Model : 3302B Meeting table Size : 3300×1300×760

LB-0873 Model : 330A-2 File cabinets Size : 3300×530×2000

#### Let the dream into reality!

LB-076 Model: S2202 Sofa Size : 1000×800×670 (Single person)

LB-087 Model : C1402 Coffee table Size : 1400×700×450

#### LB-0832

Model : 240H-2 File cabinets Size : 2400×400×2000

Viak Group

LB-547

Model : S2002 Sofa Size : 890×880×720 (Single person)

LB-0521

T

#### LB-0883

Model : 3219 Class desk Size : 3200×2350×760

#### LB-0883

Model : 350B-9 File cabinets Size : 3500×450×2000

With the spirit of self-improvement and innovation, Leading edge furniture industry trends.

LB-0872 Model : 2709 Class desk Size : 2700×2200×750

LB-0872 Model : 300A-9 File cabinets Size : 3000×450×2000

Viak Group . 68

Model : 3209 Class desk Size : 3200×2400×750

#### LB-0813

Model : 360A-9 File cabinets Size : 3600×400×2000

#### LB-008

Model : C1509 Coffee table Size : 1500×800×445

Model : T2009 Class desk Size : 2000×1725×750

#### LB-0841

Model : T220A-9 File cabinets Size : 2200×400×1800

#### LB-0632

Model : 2219 Class desk Size : 2260×1875×760

#### LB-0632

Model : 240A-9 File cabinets Síze : 2400×400×2000

Model : 3609A Meeting table Size : 3600×1380×750

#### LB-057

Model : 1009A Tea cabinet Size : 1050×436×800

LB-0853

Model : 4509A Meeting table Size : 4500×1500×750

Let the dream into reality!

III.

Model : 350B-9 File cabinets Size : 3500×450×2000

LB-0813

Model :360A-9 File cabinets Size : 3600×400×2000

LB-0632 Model: 240A-9 File cabinets Size : 2400×400×2000

LB-0841

Model : T220A-9 File cabinets Size : 2200×400×1800

#### Let the dream into reality!

LB-0872 Model: 300A-9 File cabinets Size : 3000×450×2000

#### LB-0562

Model : 240B-9 File cabinets Size : 2400×400×2000

LB-0511

Model : S2069 Sofa Size : 770×830×700(Single person) Model : S2069 Sofa

LB-0283

Model : S2159 Sofa Size: 1050×850×850(Single person) Model : S2159 Sofa