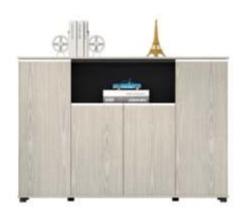

### LB-086

Model : 1203A File cabinets Size : 1200×400×1235

### LB-046

Model : 1203B File cabinets Size : 1200×400×1235

## LB-058

Model : 2403D Partition cabinet Size : 2400×400×1300