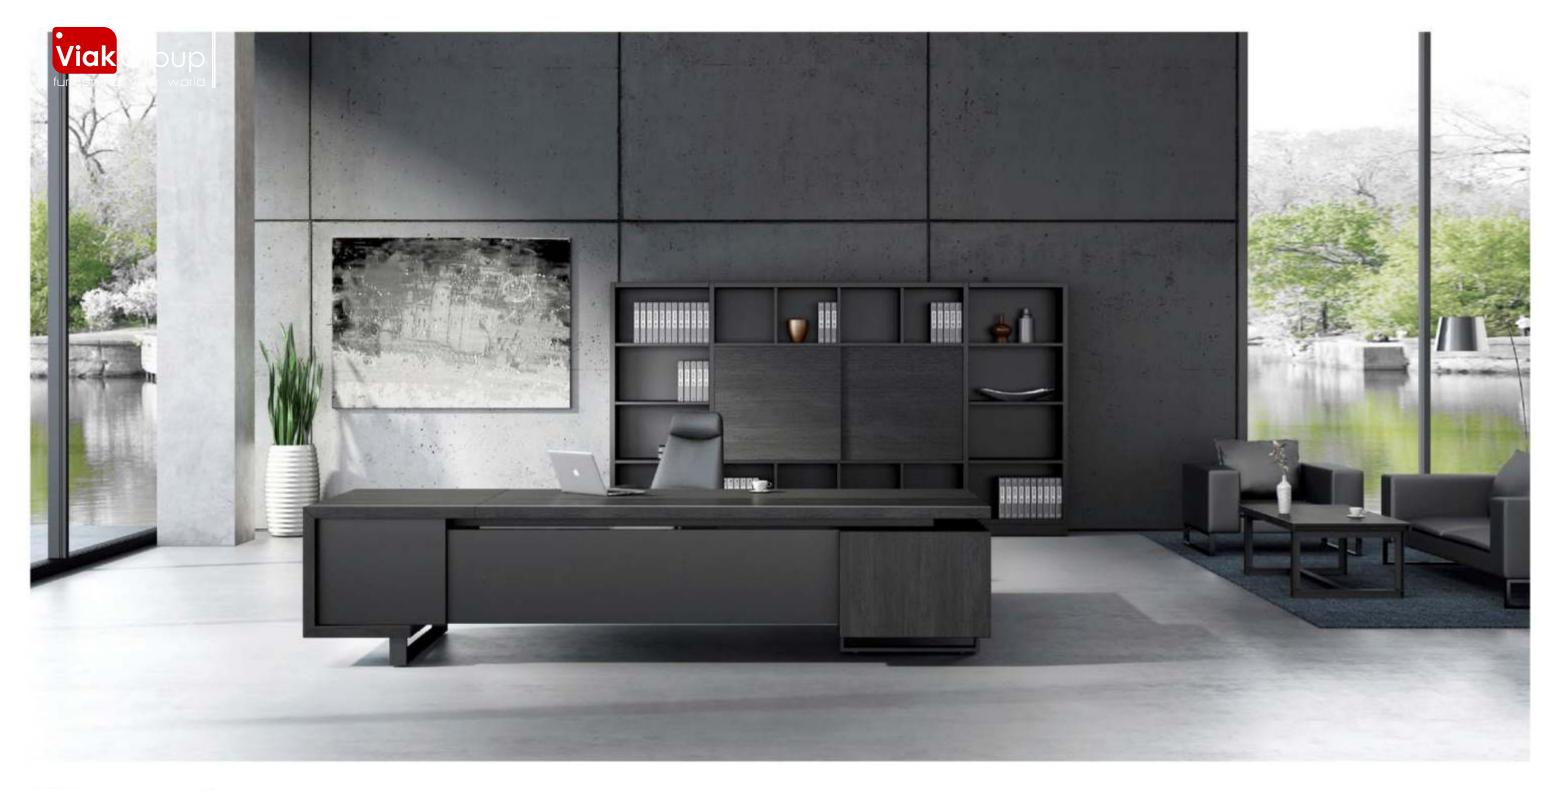

## THE WISDOM OF DESIGN CREATES INFINITE

## I VIAK MT-A-1 SERIES I

## Viak Group

Table shape simple and generous, in the form of changeable, according to its combination

Can be divided into two, four, six-seat combination. Open type The use of a large table with a variety of desktop accessories can create the whole

Clean open, intimate office atmosphere.

Viak Group . 02

LB-0861 Model : G463 Four people Size : 2400×1200×743

LB-588 Model : G263 Two people Size : 1200×1200×743