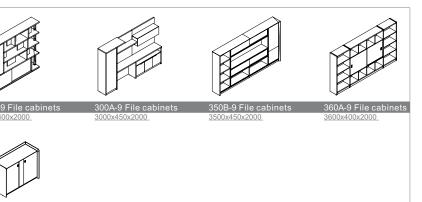

#### LB-0883

Model : 350B-9 File cabinets Size : 3500×450×2000

#### LB-0813

Model : 360A-9 File cabinets Size : 3600×400×2000

With the spirit of self-improvement and innovation, Leading edge furniture industry trends.

LB-0872 Model : 2709 Class desk Size : 2700×2200×750

LB-0872 Model : 300A-9 File cabinets Size : 3000×450×2000