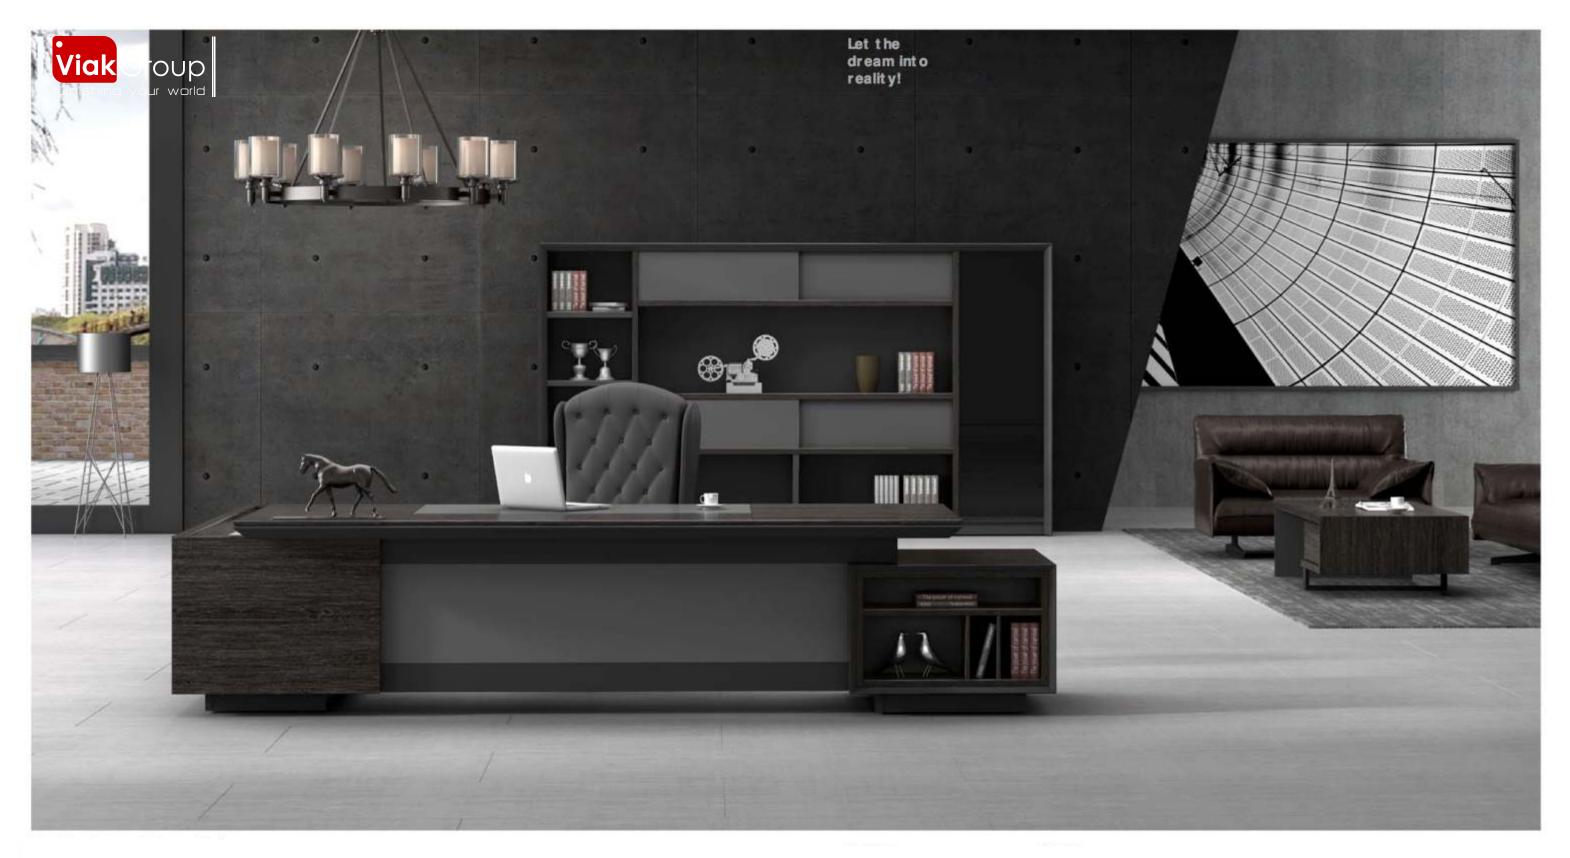

## Viak Group

Table shape simple and generous, in the form of changeable, according to its combination

Can be divided into two, four, six-seat combination. Open type The use of a large table with a variety of desktop accessories can create the whole

Clean open, intimate office atmosphere.

Viak Group . 02

LB-0861 Model : G463 Four people Size : 2400×1200×743

LB-588 Model : G263 Two people Size : 1200×1200×743

## WORK WELL

Table shape simple and generous, in the form of changeable, according to the combination can be divided into two, four, Six-man combination. Open-type large table with the various The use of desktop accessories can create a clean and open wide, intimate office atmosphere.

LB-5542 Model : G663 Six people Size : 3600×1200×743 LB-058

Model : 2403D Partition cabinet Size : 2400×400×1300 Let the dream into reality!

Viak Group . 03