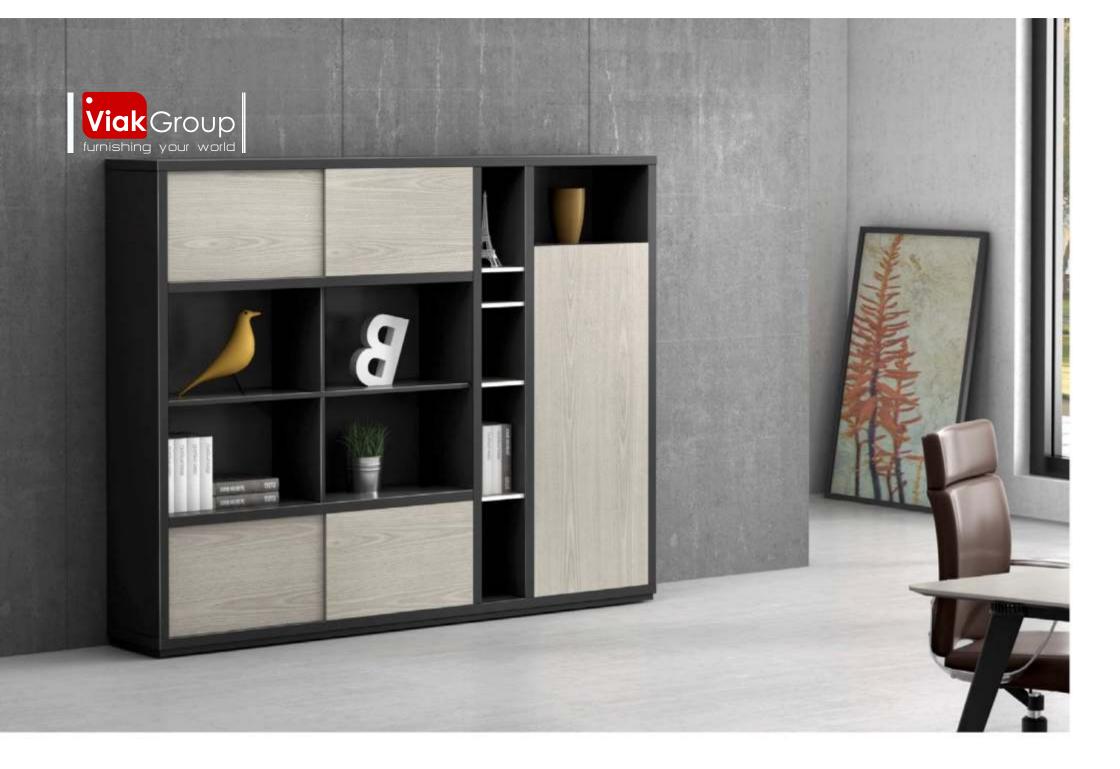

## LB-063

Model : 805X File cabinets Size : 800×400×820

199

LB-063 Model: 805X File cabinets Size : 800×400×820

In the modern workplace, Different teams and different nature of work, have different and unique requirements for the work environment, the system of Kano. cn's staff table, Adopts composite design, modular diversified, suitable for different environment, to meet the different needs of personality. The details of each series of intellectual staff, thinking from the point of view of humanity, to improve work efficiency as the core, to make employees more wisdom the work.