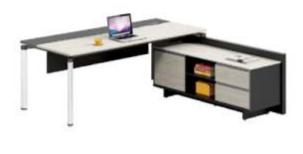

## I VIAK MT-A-1 SERIES I

## Viak Group

Table shape simple and generous, in the form of changeable, according to its combination

Can be divided into two, four, six-seat combination. Open type The use of a large table with a variety of desktop accessories can create the whole

Clean open, intimate office atmosphere.

Viak Group . 02

LB-0861 Model : G463 Four people Size : 2400×1200×743

LB-588 Model : G263 Two people Size : 1200×1200×743