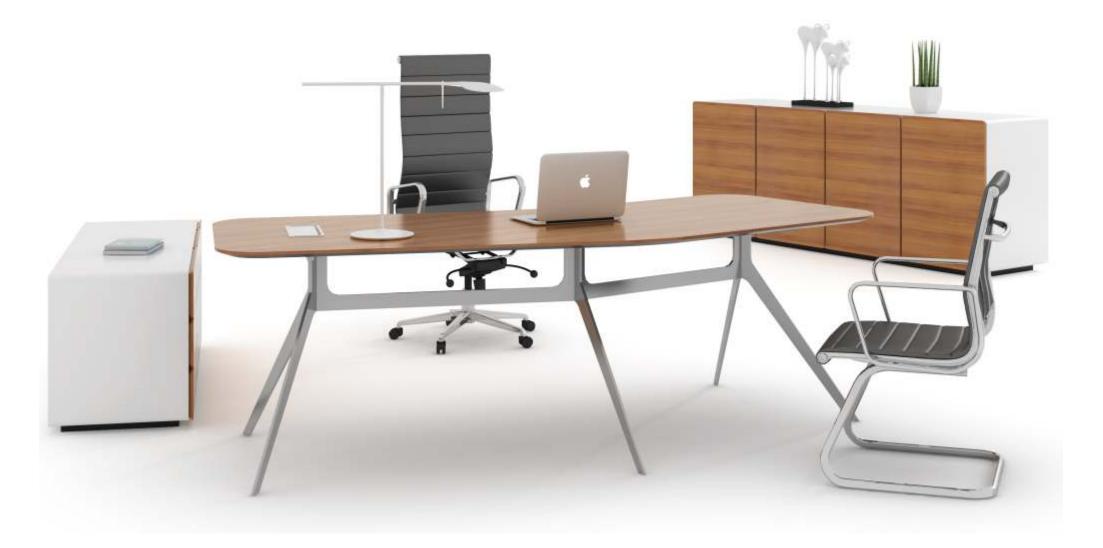

## I VIAK MT-A-1 SERIES I

## Viak Group

Table shape simple and generous, in the form of changeable, according to its combination

Can be divided into two, four, six-seat combination. Open type The use of a large table with a variety of desktop accessories can create the whole

Clean open, intimate office atmosphere.

Viak Group . 02

LB-0861 Model : G463 Four people Size : 2400×1200×743

LB-588 Model : G263 Two people Size : 1200×1200×743