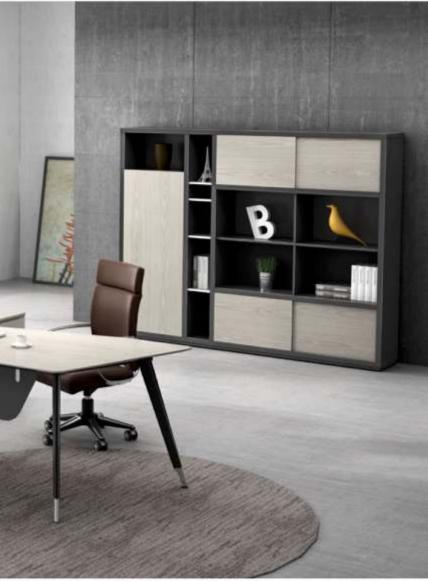

## I VIAK MT-A-1 SERIES I

## Viak Group

Table shape simple and generous, in the form of changeable, according to its combination

Can be divided into two, four, six-seat combination. Open type The use of a large table with a variety of desktop accessories can create the whole

Clean open, intimate office atmosphere.

Viak Group . 02

LB-0861 Model : G463 Four people Size : 2400×1200×743

LB-588 Model : G263 Two people Size : 1200×1200×743