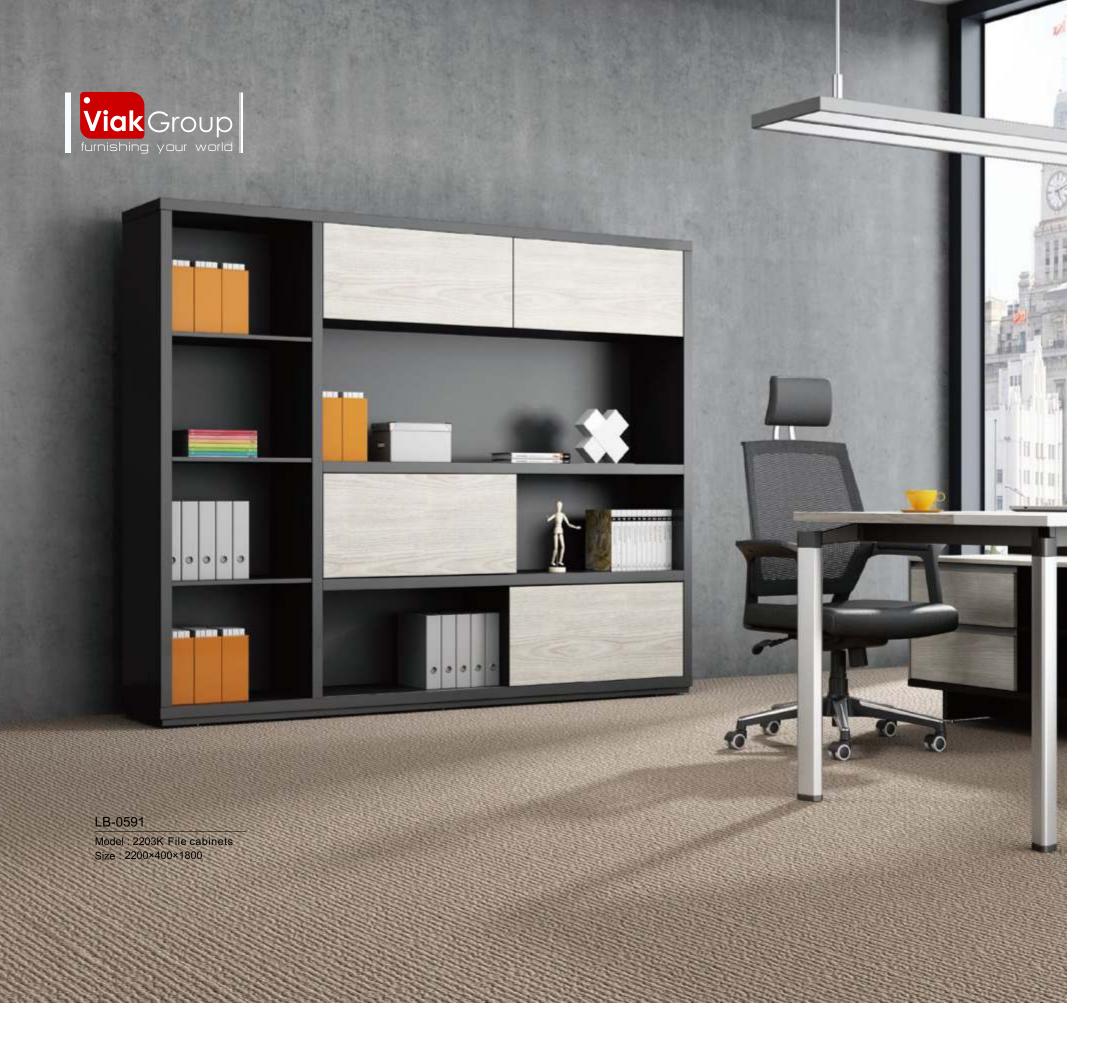

## LB-0591

Model : 2203K File cabinets Size : 2200×400×1800

Viak Group Furniture concise and easy, form varied, according to its combination can be divided into two, four, six combinations.Open the big tableboard used with a variety of desktop accessaries can build a neat is open, close the office atmosphere.