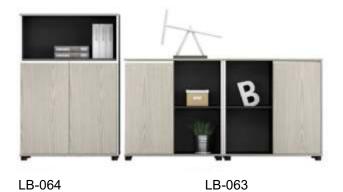

### LB-064

Model : 1405 Clerical desk Size : 1400×700×750

### LB-064

Model : 805Y File cabinets Size : 800×400×1180

## LB-063

Model : 805X File cabinets Size : 800×400×820

199

LB-063 Model: 805X File cabinets Size : 800×400×820

In the modern workplace, Different teams and different nature of work, have different and unique requirements for the work environment, the system of Kano. cn's staff table, Adopts composite design, modular diversified, suitable for different environment, to meet the different needs of personality. The details of each series of intellectual staff, thinking from the point of view of humanity, to improve work efficiency as the core, to make employees more wisdom the work.