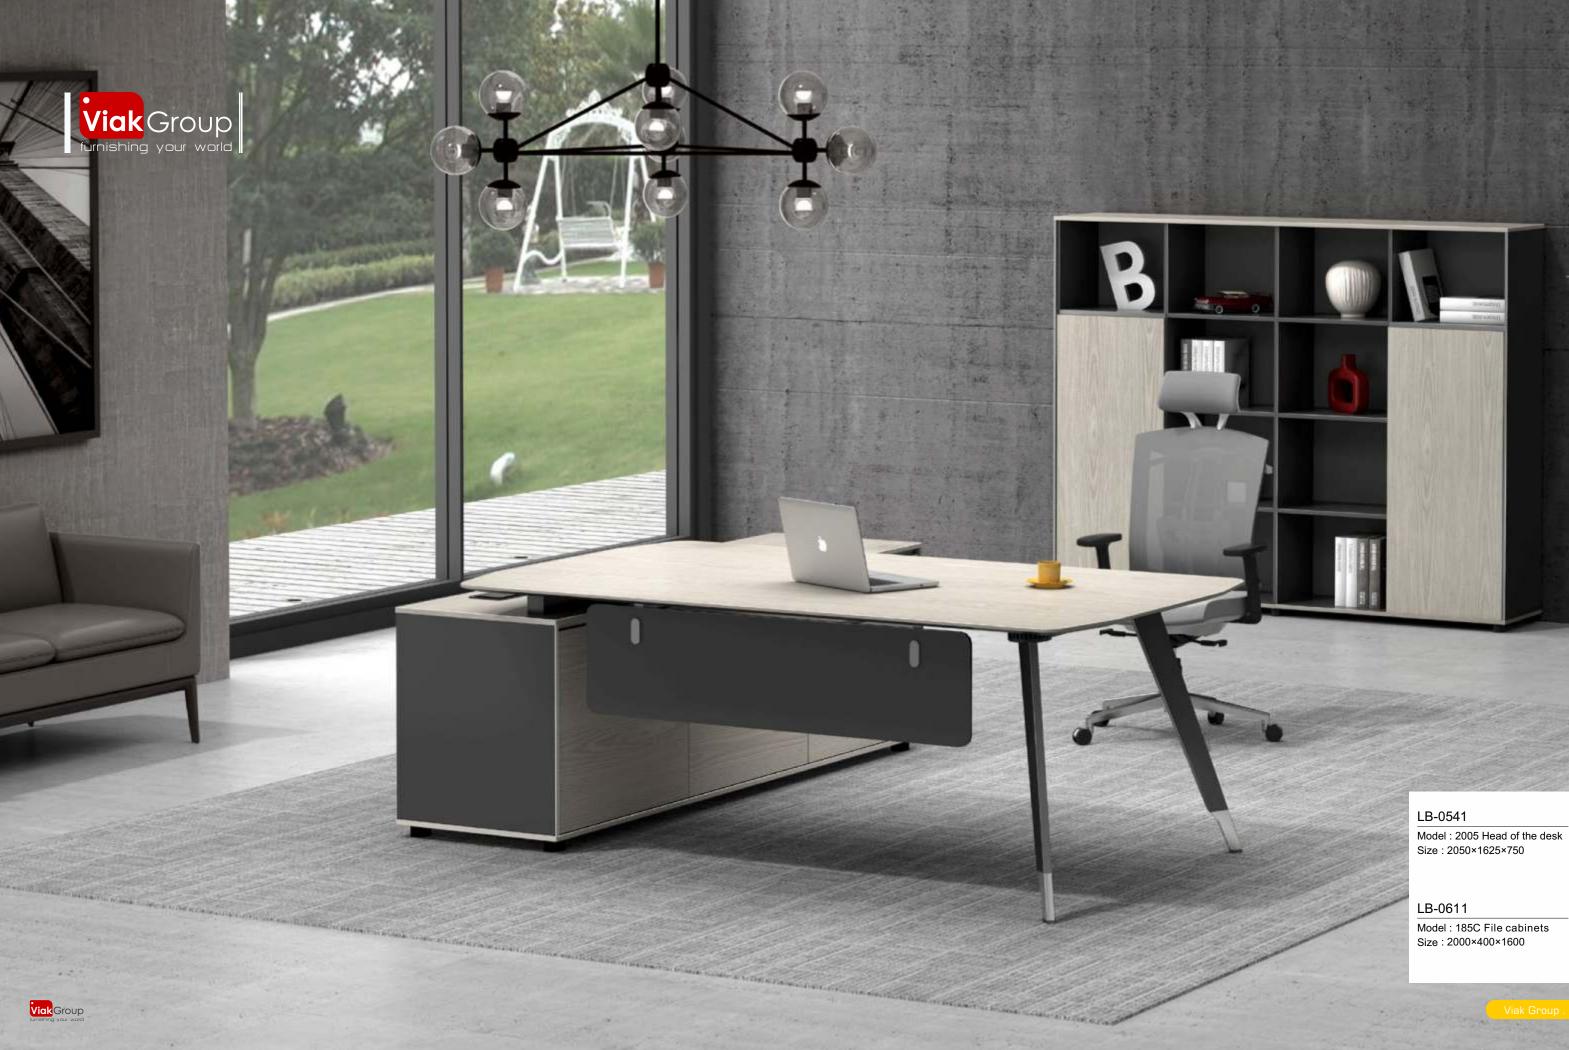

## Model : 805Y File cabinets Size : 800×400×1180

Model : 805X File cabinets Size : 800×400×820

Let the dream into reality!

LB-0611 Model : 185C File cabinets Size : 2000×400×1600

LB-039 Model : 165B File cabinets Size : 1600×400×1100