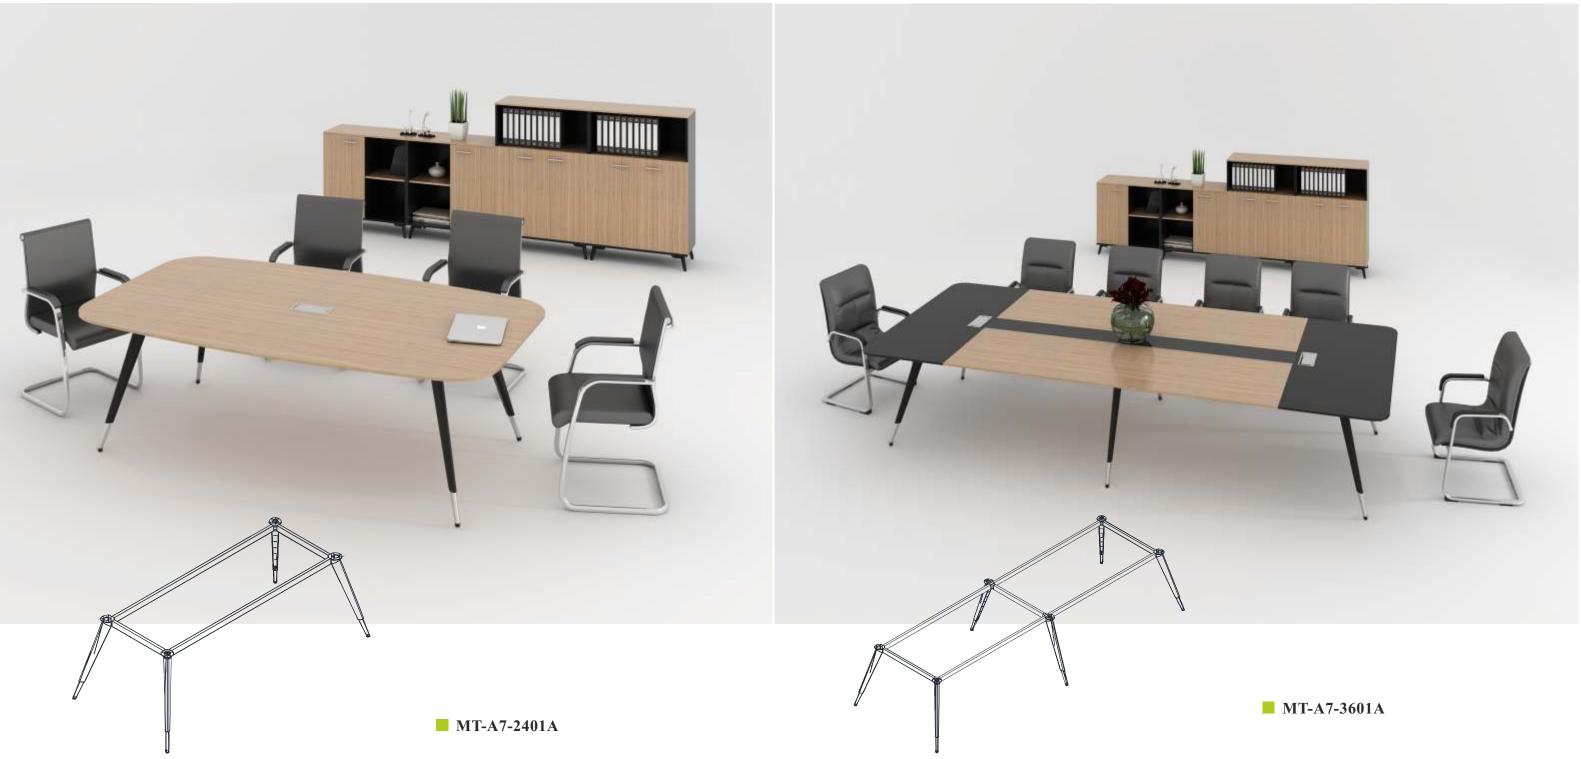

# VIAK MT-A-7 SERIES

#### Viak Group

Excutive table, staff table, meeting table to reception, rich product line meet the demand of different workspace and different people, the desktop of personality shades and color collocation let space more clever and comfortable. Practical and diversiform configuration of cabinets make work more convenient and quick.