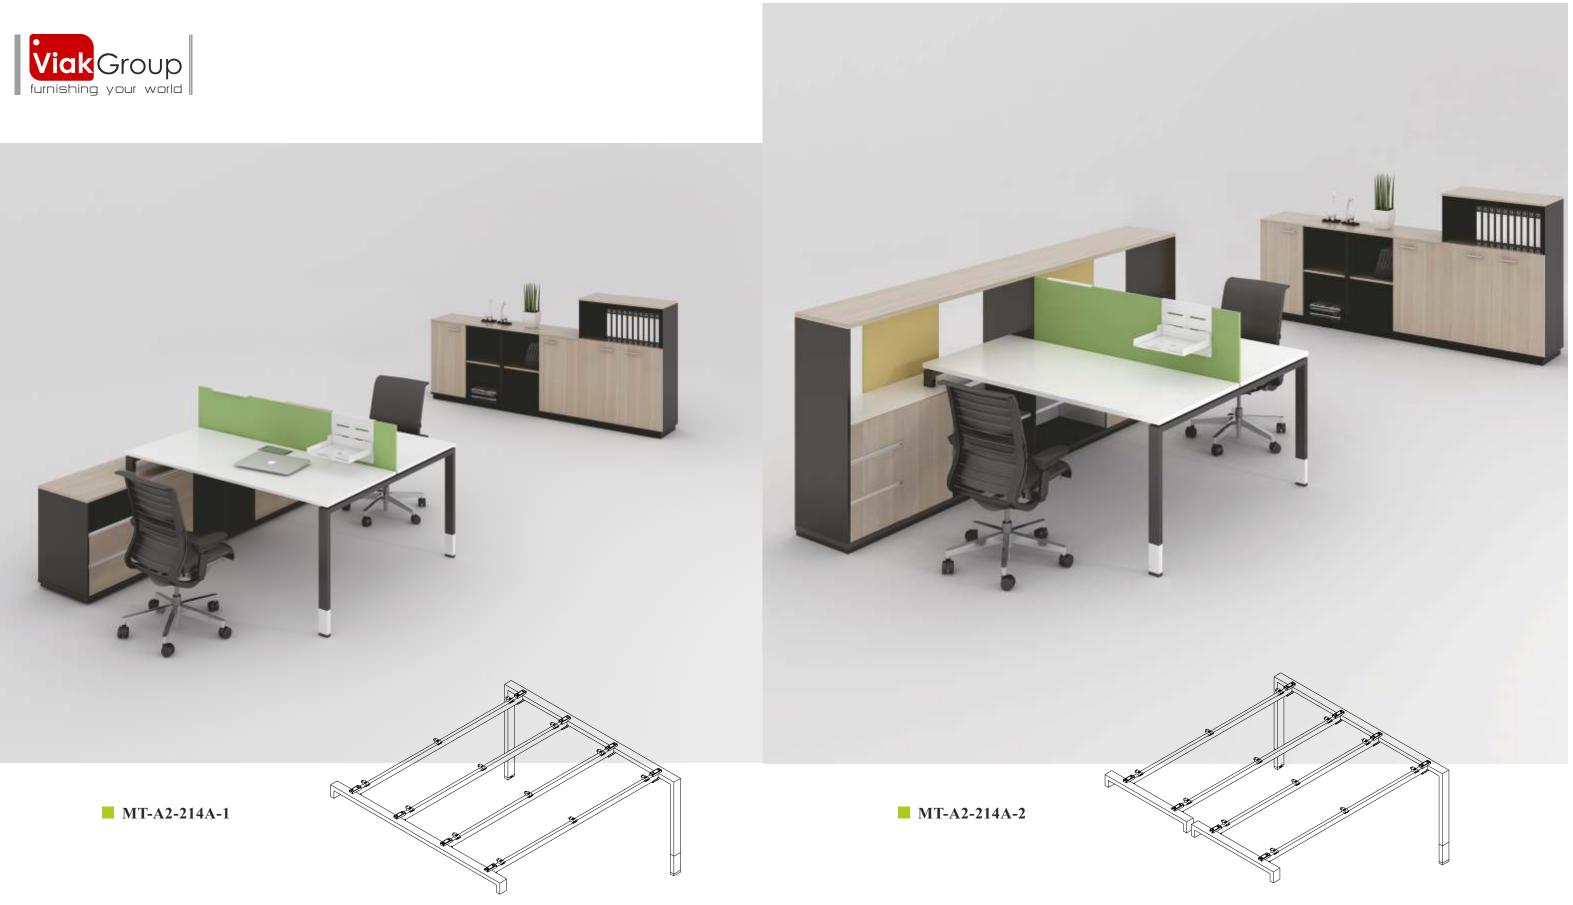

## I VIAK MT-A-2 SERIES I

## Viak Group

Excutive table, staff table, meeting table to reception, rich product line meet the demand of different workspace and different people, the desktop of personality shades and color collocation let space more clever and comfortable. Practical and diversiform configuration of cabinets make work more convenient and quick.

## **Professional** Manufacturer

MT-A2-1804A-2