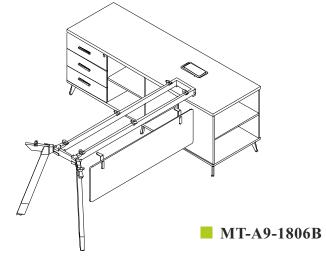

0×1140×750



LB-0629

Model : 185C File cabinets Size : 2000×400×1600







LB-039 Model :106 Negotiating table Size :1050×1050×750

#### LB-0291

Model : 2306 Head of the desk Size : 2300×2200×750

#### LB-0271

Model : 240P-6 Cabinet Size : 2400×400×1660



LB-0852 Model : S2159 Sofa Size :1050×850×850 (Single person)

### LB-0283

Model : S2159 Sofa



# I VIAK MT-A-9 SERIES I



#### Viak Group

Excutive table, staff table, meeting table to reception, rich product line meet the demand of different workspace and different people, the desktop of personality shades and color collocation let space more clever and comfortable. Practical and diversiform configuration of cabinets make work more convenient and quick.





#### To Create Exquisite Office Life











MT-A9-1506







































MT-A9-416A

#### MT-A9-416B











MT-A9-2406





# Meeting Area Solutions.

## **IVIAK A-10 SERIESI**

**Professional** Manufacturer

Office Life







#### Let the dream into reality!



#### Let the dream into reality!







LB-0823 Model : 3302B Meeting table Size : 3300×1300×760

#### Let the dream into reality!



LB-0211 Model: S2202 Sofa Size: 2200×800×670(Trio)

Modern design, not just limited to the aesthetic appearance, pay more attention to human design, simple but not simple, so that customers in the product, understand the infinite affinity.



LB-0873 Model : 330A-2 File cabinets Size : 3300×530×2000

#### Let the dream into reality!





LB-076 Model: S2202 Sofa Size : 1000×800×670 (Single person)



LB-087 Model : C1402 Coffee table Size