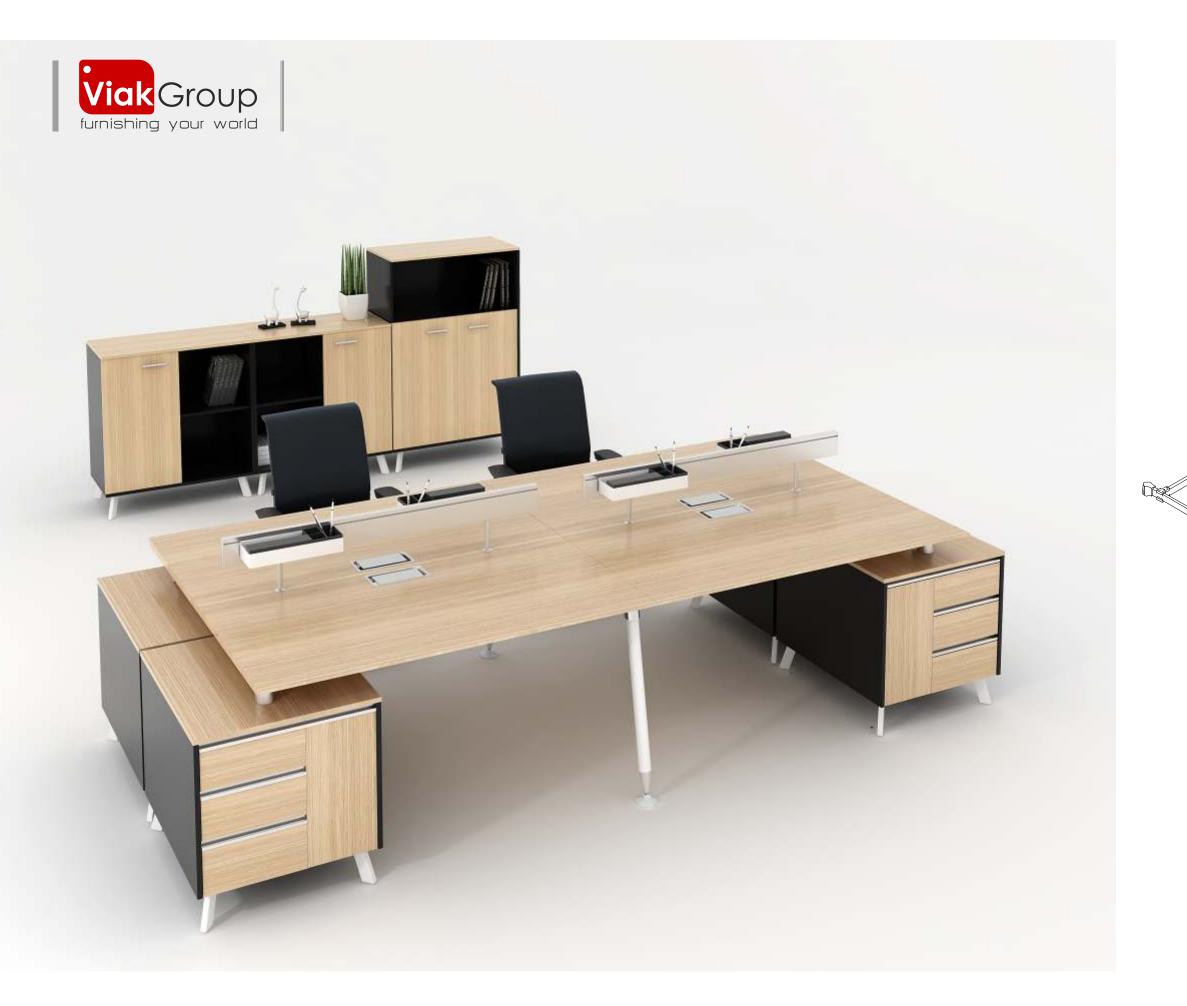

## I VIAK MT-A-2 SERIES I

## Viak Group

Excutive table, staff table, meeting table to reception, rich product line meet the demand of different workspace and different people, the desktop of personality shades and color collocation let space more clever and comfortable. Practical and diversiform configuration of cabinets make work more convenient and quick.

## **Professional** Manufacturer

MT-A2-1804A-2