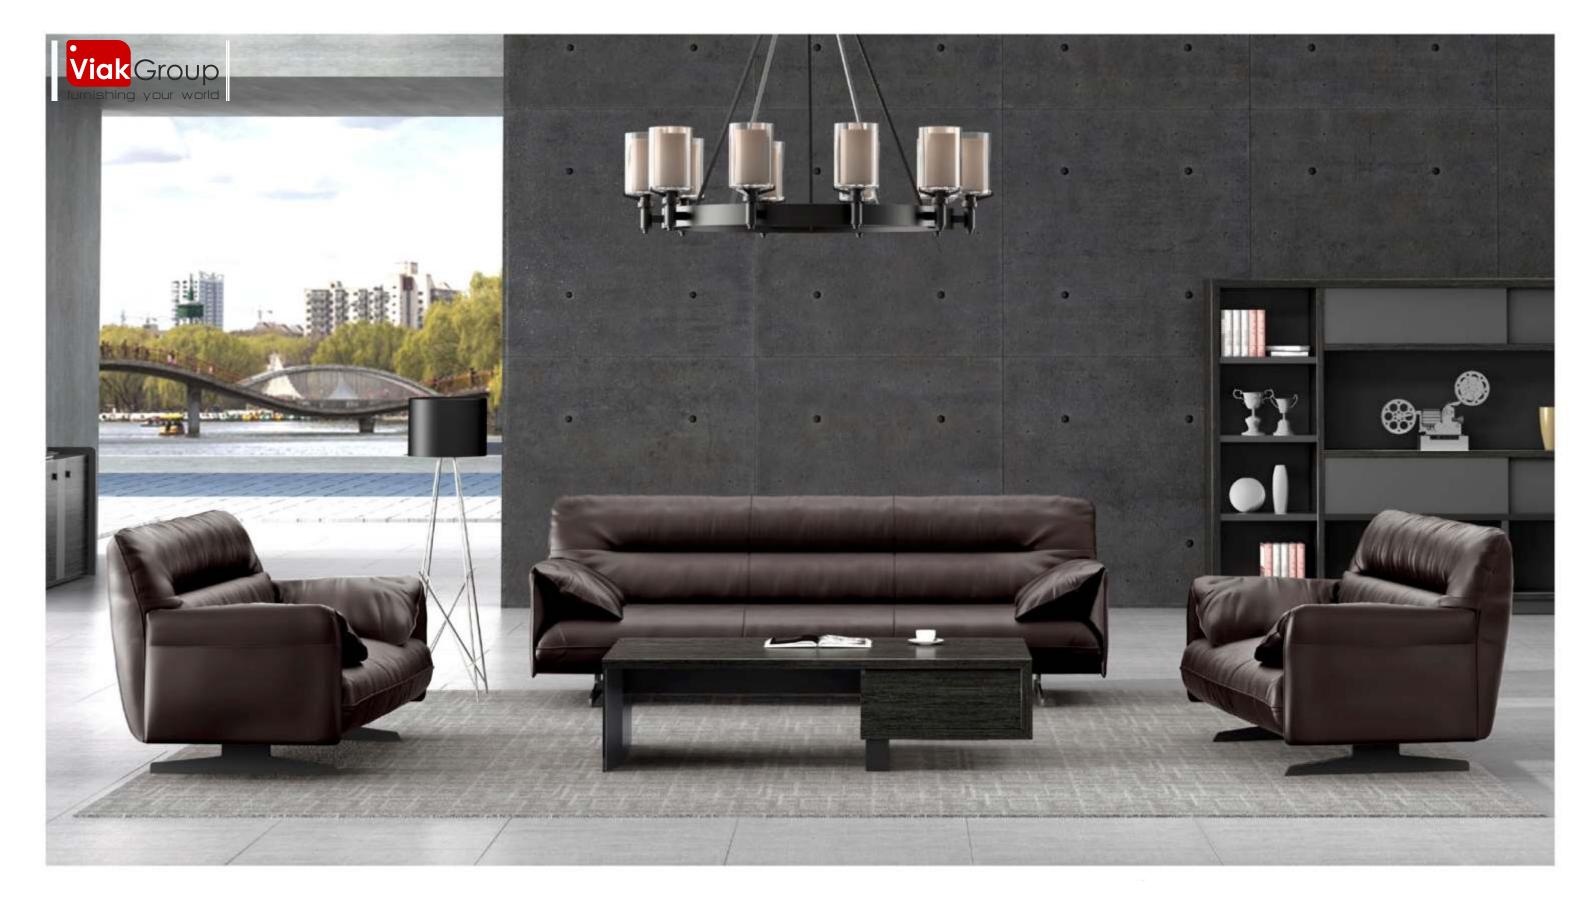

## Viak Group

Table shape simple and generous, in the form of changeable, according to its combination

Can be divided into two, four, six-seat combination. Open type The use of a large table with a variety of desktop accessories can create the whole

Clean open, intimate office atmosphere.

Viak Group . 02

LB-0861 Model : G463 Four people Size : 2400×1200×743

LB-588 Model : G263 Two people Size : 1200×1200×743

## WORK WELL

Table shape simple and generous, in the form of changeable, according to the combination can be divided into two, four, Six-man combination. Open-type large table with the various The use of desktop accessories can create a clean and open wide, intimate office atmosphere.

LB-5542 Model : G663 Six people Size : 3600×1200×743 LB-058

Model : 2403D Partition cabinet Size : 2400×400×1300 Let the dream into reality!

Viak Group . 03