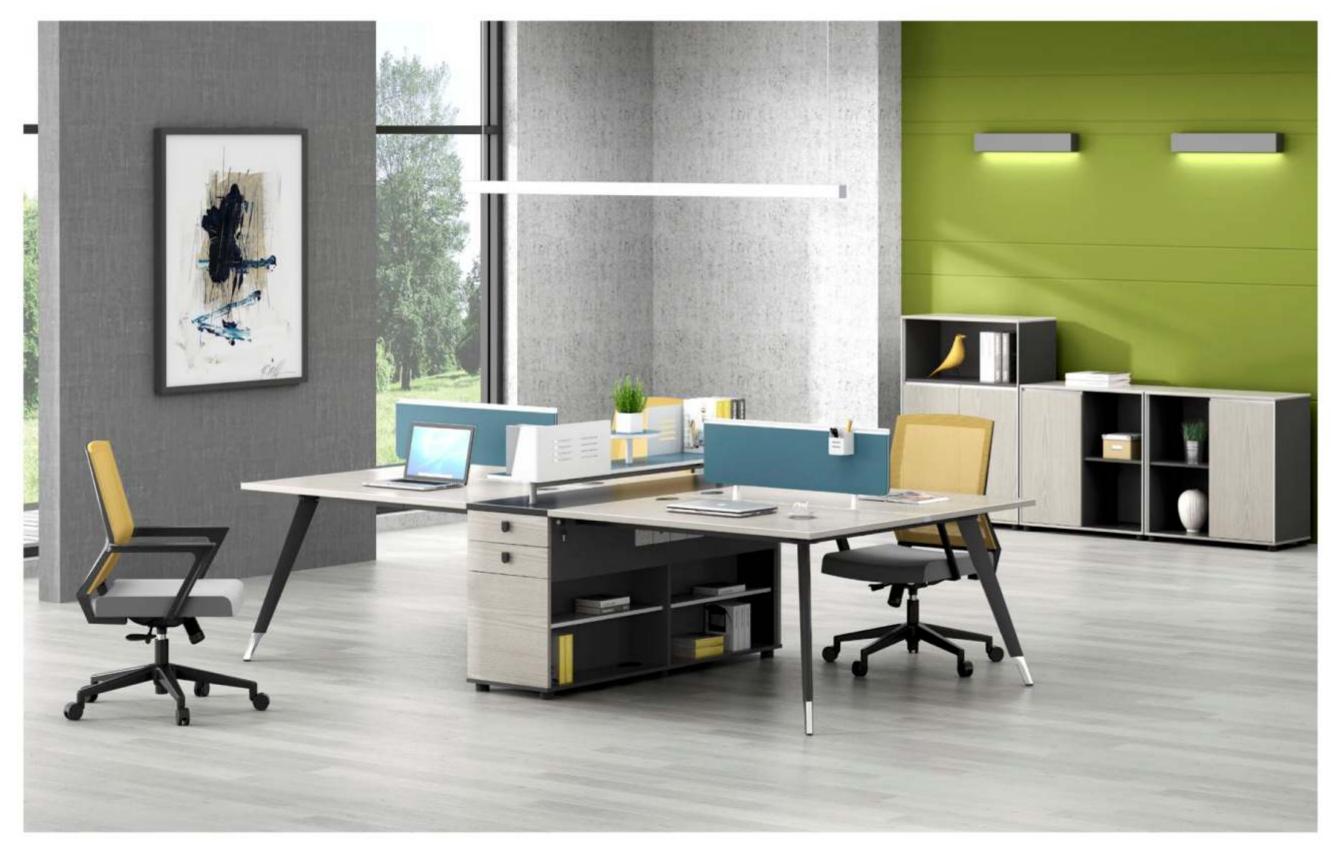

## LB-063

Model : 805X File cabinets Size : 800×400×820

199

LB-063 Model: 805X File cabinets Size : 800×400×820

In the modern workplace, Different teams and different nature of work, have different and unique requirements for the work environment, the system of Kano. cn's staff table, Adopts composite design, modular diversified, suitable for different environment, to meet the different needs of personality. The details of each series of intellectual staff, thinking from the point of view of humanity, to improve work efficiency as the core, to make employees more wisdom the work.