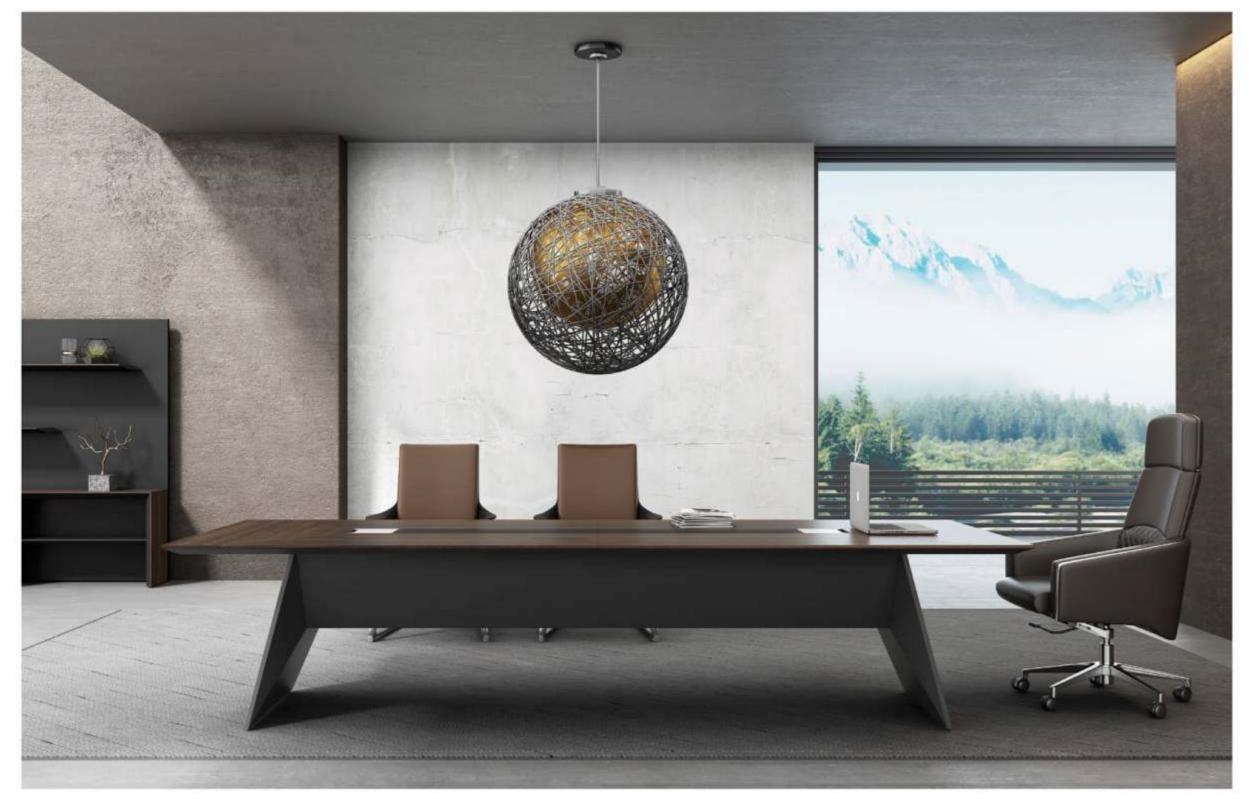

#### LB-057

Model : 1009A Tea cabinet Size : 1050×436×800

LB-0853

Model : 4509A Meeting table Size : 4500×1500×750

Let the dream into reality!

III.

Model : 350B-9 File cabinets Size : 3500×450×2000

LB-0813