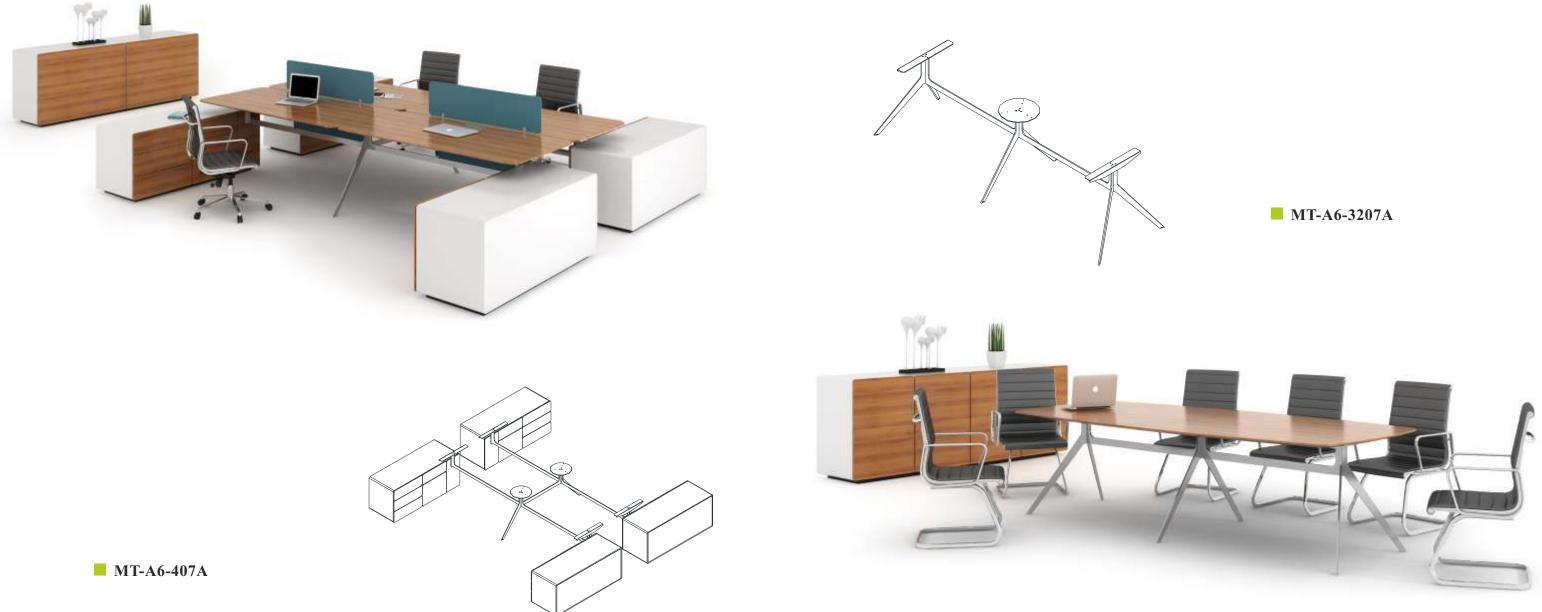

# I VIAK MT-A-6 SERIES I

#### Viak Group

Excutive table, staff table, meeting table to reception, rich product line meet the demand of different workspace and different people, the desktop of personality shades and color collocation let space more clever and comfortable. Practical and diversiform configuration of cabinets make work more convenient and quick.

MT-A6-1607A

MT-A6-2207A

MT-A6-1807A

MT-A6-4507A

#### MT-A6-1007A