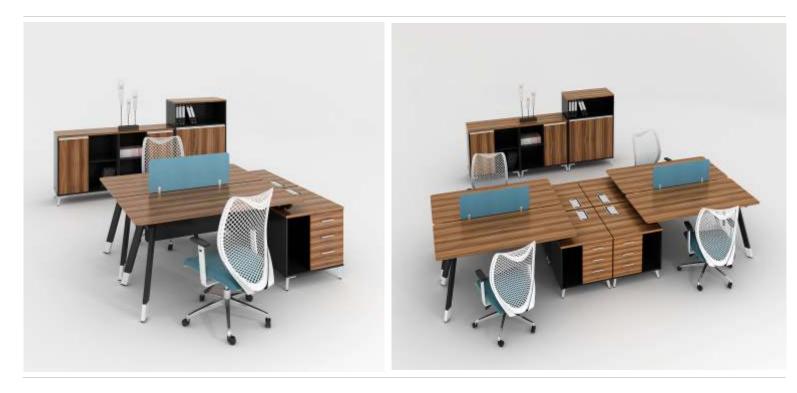

## I VIAK MT-A-1 SERIES I

## Viak Group

Table shape simple and generous, in the form of changeable, according to its combination

Can be divided into two, four, six-seat combination. Open type The use of a large table with a variety of desktop accessories can create the whole

Clean open, intimate office atmosphere.

Viak Group . 02

LB-0861 Model : G463 Four people Size : 2400×1200×743

LB-588 Model : G263 Two people Size : 1200×1200×743

## WORK WELL

Table shape simple and generous, in the form of changeable, according to the combination can be divided into two, four, Six-man combination. Open-type large table with the various The use of desktop accessories can create a clean and open wide, intimate office atmosphere.

LB-5542 Model : G663 Six people Size : 3600×1200×743 LB-058

Model : 2403D Partition cabinet Size : 2400×400×1300 Let the dream into reality!

Viak Group . 03