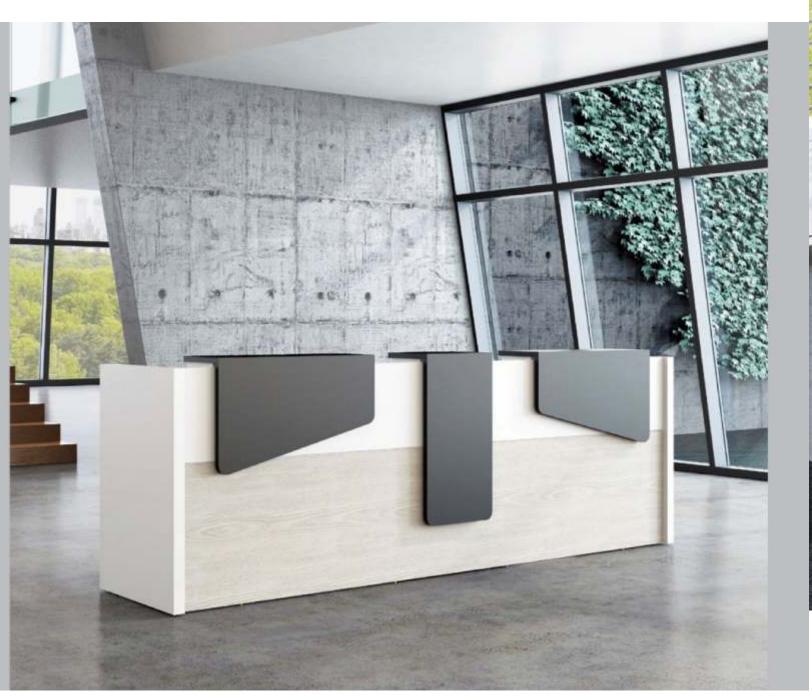

### LB-0891 Model : OE Front desk Size : 3000×680×1050

## LB-0831

Model : OD Front desk Size : 2400×700×1040