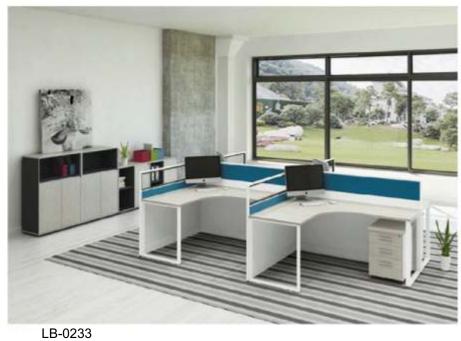

## Viak Group

Table shape simple and generous, in the form of changeable, according to its combination

Can be divided into two, four, six-seat combination. Open type The use of a large table with a variety of desktop accessories can create the whole

Clean open, intimate office atmosphere.

Viak Group . 02

LB-0861 Model : G463 Four people Size : 2400×1200×743

LB-588 Model : G263 Two people Size : 1200×1200×743

## WORK WELL

Table shape simple and generous, in the form of changeable, according to the combination can be divided into two, four, Six-man combination. Open-type large table with the various The use of desktop accessories can create a clean and open wide, intimate office atmosphere.

LB-5542 Model : G663 Six people Size : 3600×1200×743 LB-058

Model : 2403D Partition cabinet Size : 2400×400×1300 Let the dream into reality!

Viak Group . 03