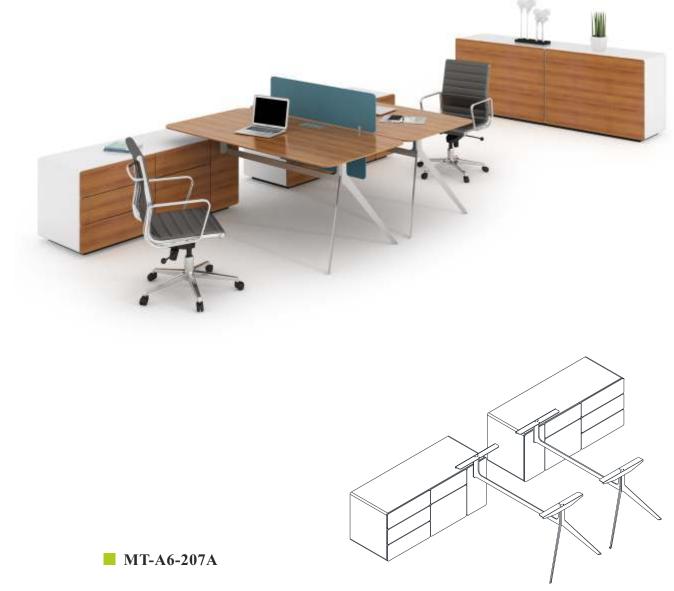

# I VIAK MT-A-6 SERIES I

#### Viak Group

Excutive table, staff table, meeting table to reception, rich product line meet the demand of different workspace and different people, the desktop of personality shades and color collocation let space more clever and comfortable. Practical and diversiform configuration of cabinets make work more convenient and quick.

MT-A6-1607A

MT-A6-2207A

MT-A6-1807A

MT-A6-4507A