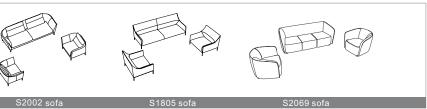

#### LB-0562

Model : 240B-9 File cabinets Size : 2400×400×2000

LB-0511

Model : S2069 Sofa Size : 770×830×700(Single person) Model : S2069 Sofa

LB-0283

Model : S2159 Sofa Size: 1050×850×850(Single person) Model : S2159 Sofa