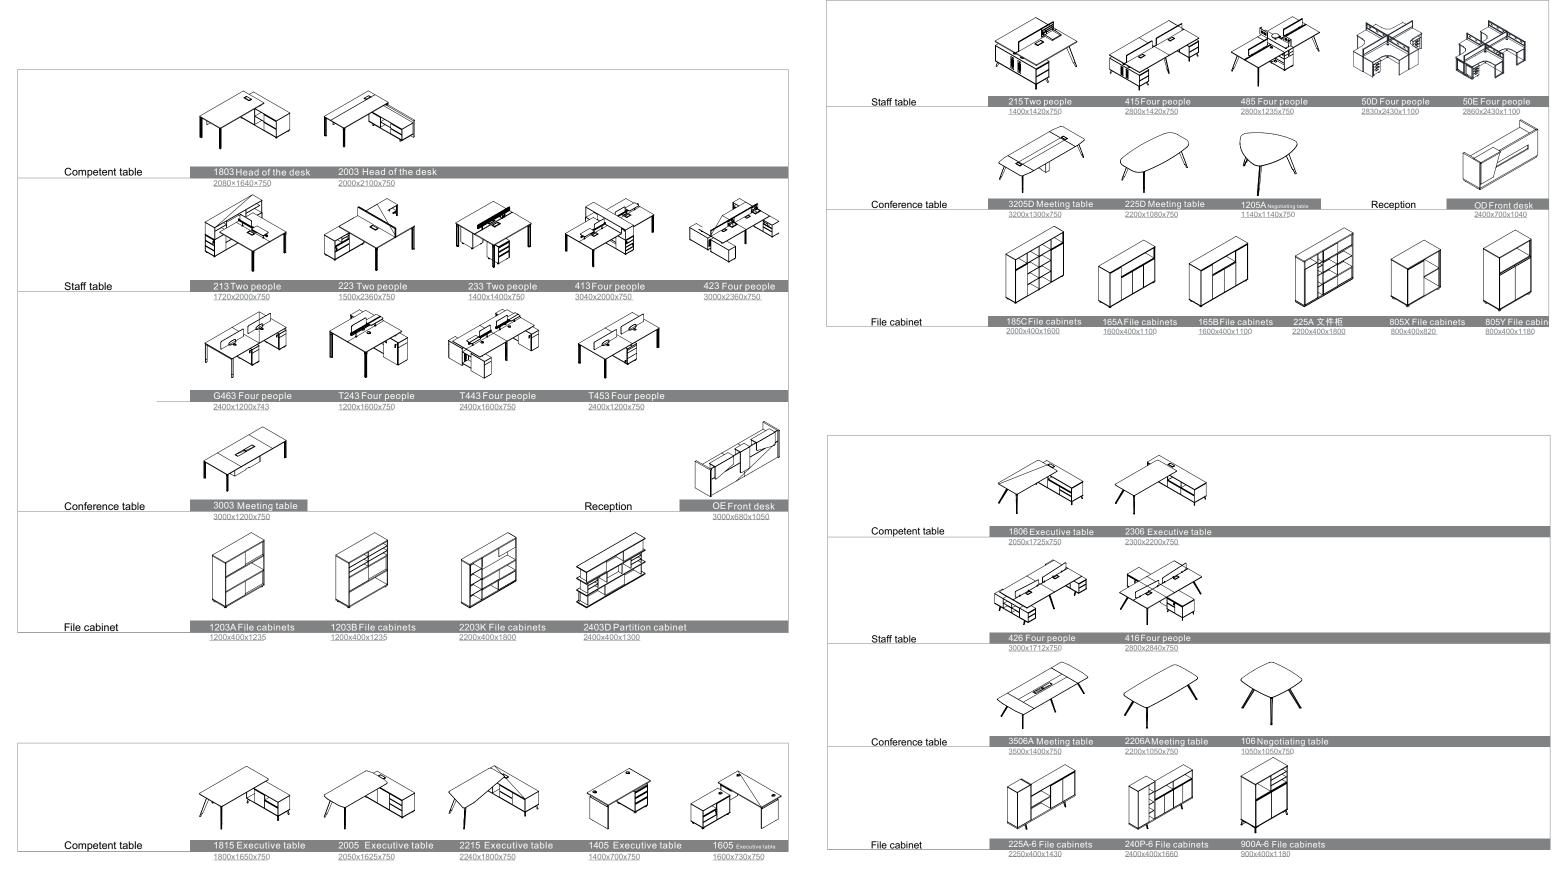

## LB-0072

Model : 413 Four people Size : 3040×2000×1100

LB-0872 Model : 423 Four people Size : 3000×2360×750

Let the dream into reality!

P

LB-0551 Model : T453 Two people Size : 2400×1200×750

> LB-0861 Model : T443 Four people Size : 2400×1600×750

### LB-0851

Model : 1803 Head of the desk Size : 2080×1640×750

### LB-086

Model : 1203A File cabinets Size : 1200×400×1235

### LB-046

Model : 1203B File cabinets Size : 1200×400×1235

### LB-0881

Model : 2003 Head of the desk Size : 2000×2100×750

## LB-0591

Model : 2203K File cabinets Size : 2200×400×1800

Viak Group Furniture concise and easy, form varied, according to its combination can be divided into two, four, six combinations.Open the big tableboard used with a variety of desktop accessaries can build a neat is open, close the office atmosphere.

## LB-0881

Model : 3003 Meeting table Size : 3000×1200×750

## LB-086

Model : 1203A File cabinets Size : 1200×400×1235

## LB-046

Model : 1203B File cabinets Size : 1200×400×1235

## LB-058

Model : 2403D Partition cabinet Size : 2400×400×1300

## LB-0871

Model : 2215 Head of the desk Size : 2240×1800×750

## LB-0891

Model :225A File cabinets Size : 2200×400×1800

LB-0831 Model : 1815 Head of the desk Size : 1800×1650×750

### LB-039

Model : 165B File cabinets Size : 1600×400×1100

Simple and exquisite, simple and happy, Concise and full of beauty, in fact, work is so out of all, The noise, To achieve a pure spirit of the realm.

## **IGREAT WORKI**

Concise and delicate, simple but bright and concise and beauty of design offer a congenial working environment.

LB-086

Model :1605 Clerical desk Size : 1600×730×750 LB-019 Model : 165A File cabinets Size : 1600×400×1100

### LB-064

Model : 1405 Clerical desk Size : 1400×700×750

### LB-064

Model : 805Y File cabinets Size : 800×400×1180

## LB-063

Model : 805X File cabinets Size : 800×400×820

199

LB-063 Model: 805X File cabinets Size : 800×400×820

In the modern workplace, Different teams and different nature of work, have different and unique requirements for the work environment, the system of Kano. cn's staff table, Adopts composite design, modular diversified, suitable for different environment, to meet the different needs of personality. The details of each series of intellectual staff, thinking from the point of view of humanity, to improve work efficiency as the core, to make employees more wisdom the work.

## LB-0022

Model : 485 Four people Size : 2800×1235×750

### LB-063

Model : 805X File cabinets Size : 800×400×820

## Let the dream into reality!

Model : 50E Four people Size : 2860×2430×1100

LB-086

LB-0582

Model : 50D Four people Size : 2830×2430×1100

## Let the dream into reality!

Model : 1205A Negotiating table Size : 1140×1140×750

## LB-0802

Model : 3205D Meeting table Size : 3200×1300×750

## LB-063

Model : 805X File cabinets Size : 800×400×820

### LB-0011

Model : 225D Meeting table Size : 2200×1080×750

## LB-0831

Model : OD Front desk Size : 2400×700×1040

### LB-0891

Model :225A File cabinets Size : 2200×400×1800

## Model : 805Y File cabinets Size : 800×400×1180

Model : 805X File cabinets Size : 800×400×820

Let the dream into reality!

LB-0611 Model : 185C File cabinets Size : 2000×400×1600

LB-039 Model : 165B File cabinets Size : 1600×400×1100

## LB-019

Model : 165A File cabinets Size : 1600×400×1100