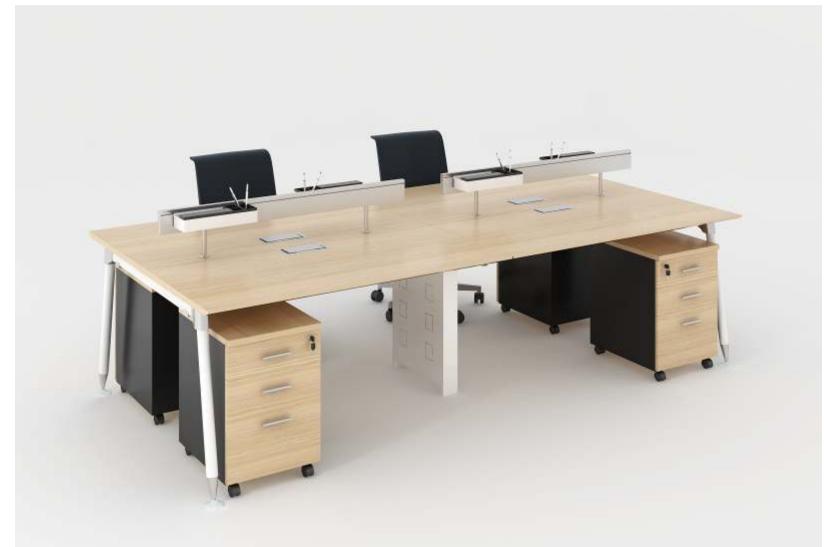

## I VIAK MT-A-1 SERIES I

## Viak Group

Table shape simple and generous, in the form of changeable, according to its combination

Can be divided into two, four, six-seat combination. Open type The use of a large table with a variety of desktop accessories can create the whole

Clean open, intimate office atmosphere.

Viak Group . 02

LB-0861 Model : G463 Four people Size : 2400×1200×743

LB-588 Model : G263 Two people Size : 1200×1200×743

## WORK WELL

Table shape simple and generous, in the form of changeable, according to the combination can be divided into two, four, Six-man combination. Open-type large table with the various The use of desktop accessories can create a clean and open wide, intimate office atmosphere.

LB-5542 Model : G663 Six people Size : 3600×1200×743 LB-058

Model : 2403D Partition cabinet Size : 2400×400×1300 Let the dream into reality!

Viak Group . 03