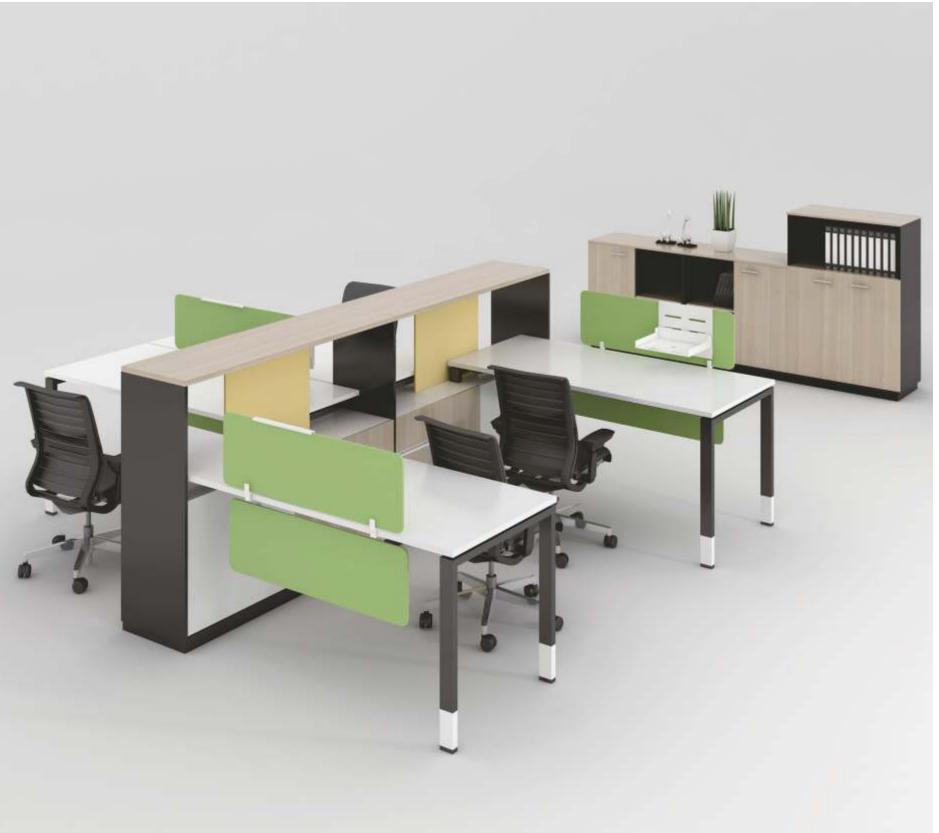

## I VIAK MT-A-2 SERIES I

## Viak Group

Excutive table, staff table, meeting table to reception, rich product line meet the demand of different workspace and different people, the desktop of personality shades and color collocation let space more clever and comfortable. Practical and diversiform configuration of cabinets make work more convenient and quick.

## **Professional** Manufacturer

MT-A2-1804A-2