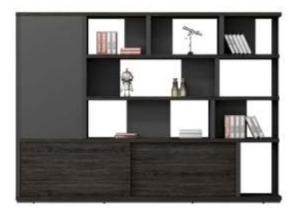

## VIAK MT-A-3 SERIES I

## Viak Group

Excutive table, staff table, meeting table to reception, rich product line meet the demand of different workspace and different people, the desktop of personality shades and color collocation let space more clever and comfortable. Practical and diversiform configuration of cabinets make work more convenient and quick.

Professional Manufacturer Metal 2017 A3 To Create Exquisite Office Life