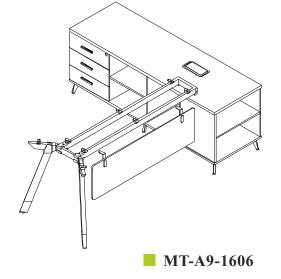

# I VIAK MT-A-9 SERIES I

#### Viak Group

Excutive table, staff table, meeting table to reception, rich product line meet the demand of different workspace and different people, the desktop of personality shades and color collocation let space more clever and comfortable. Practical and diversiform configuration of cabinets make work more convenient and quick.

#### To Create Exquisite Office Life

MT-A9-1506

MT-A9-416A