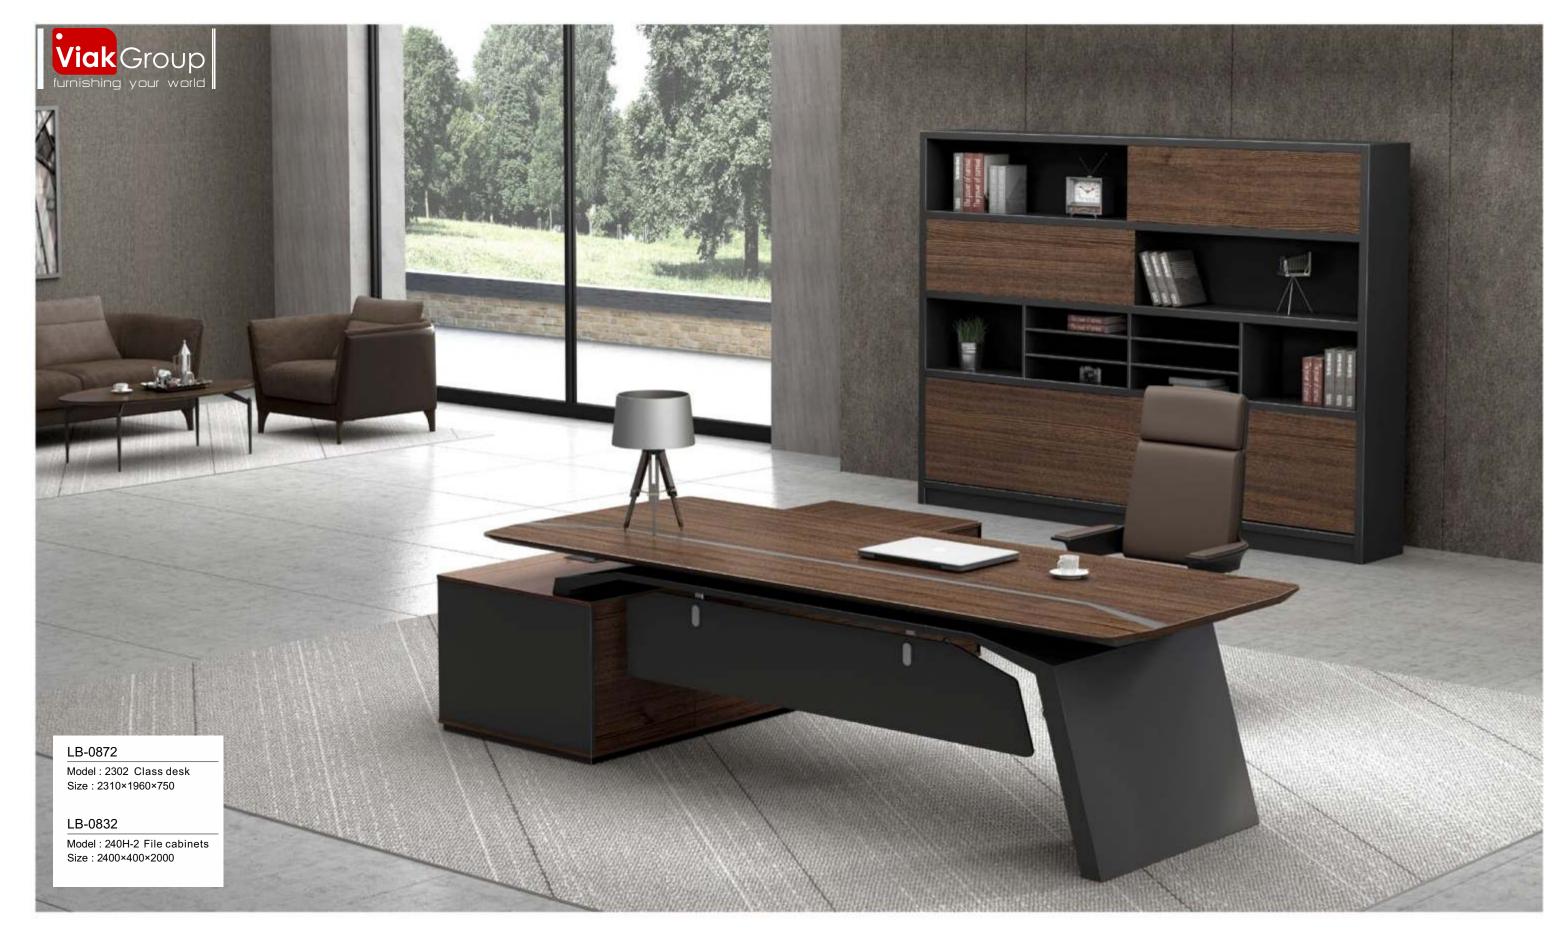

## LB-0072

Model : 413 Four people Size : 3040×2000×1100

LB-0872 Model : 423 Four people Size : 3000×2360×750

Let the dream into reality!

P

LB-0551 Model : T453 Two people Size : 2400×1200×750

> LB-0861 Model : T443 Four people Size : 2400×1600×750