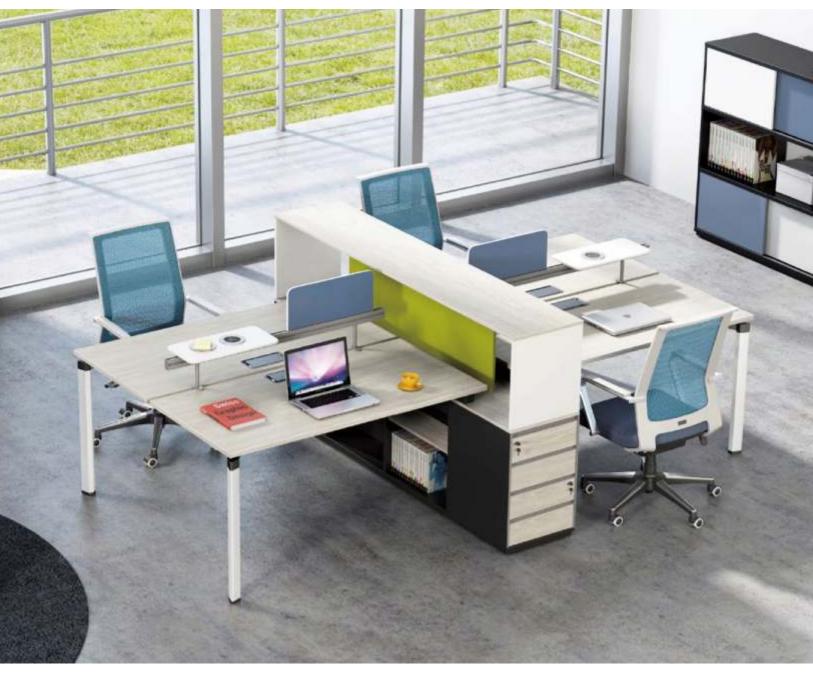

## LB-063

Model : 805X File cabinets Size : 800×400×820

199

LB-063 Model: 805X File cabinets Size : 800×400×820

In the modern workplace, Different teams and different nature of work, have different and unique requirements for the work environment, the system of Kano. cn's staff table, Adopts composite design, modular diversified, suitable for different environment, to meet the different needs of personality. The details of each series of intellectual staff, thinking from the point of view of humanity, to improve work efficiency as the core, to make employees more wisdom the work.