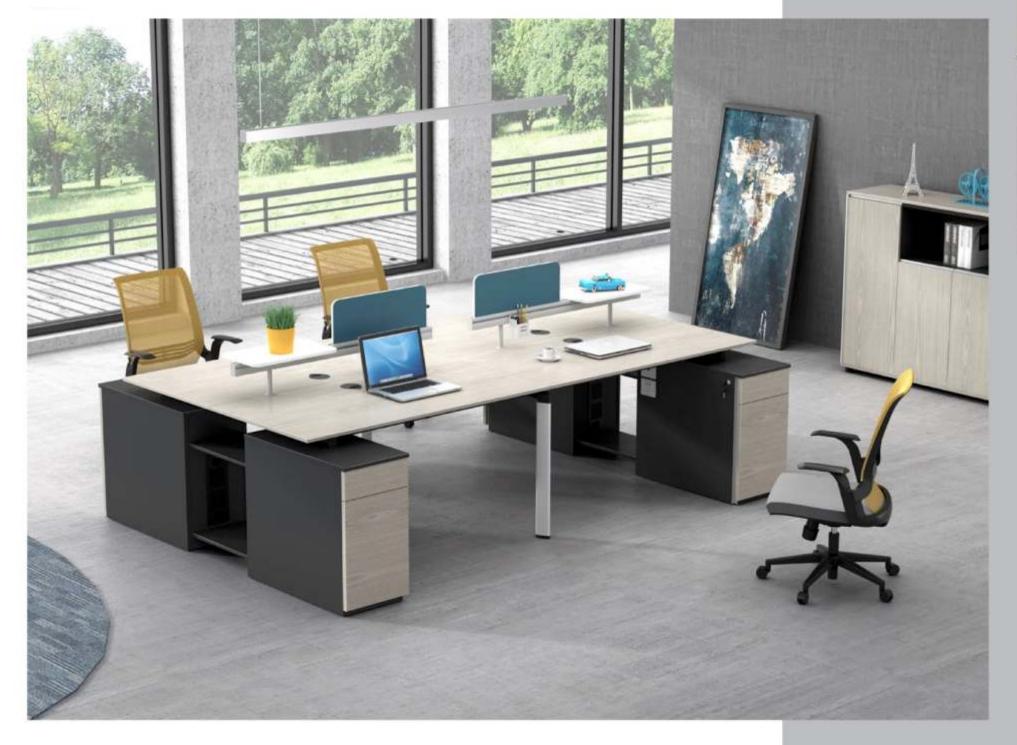

## VIAK MT-A-3 SERIES I

## Viak Group

Excutive table, staff table, meeting table to reception, rich product line meet the demand of different workspace and different people, the desktop of personality shades and color collocation let space more clever and comfortable. Practical and diversiform configuration of cabinets make work more convenient and quick.

Professional Manufacturer Metal 2017 A3 To Create Exquisite Office Life

### LB-0891 Model : OE Front desk Size : 3000×680×1050