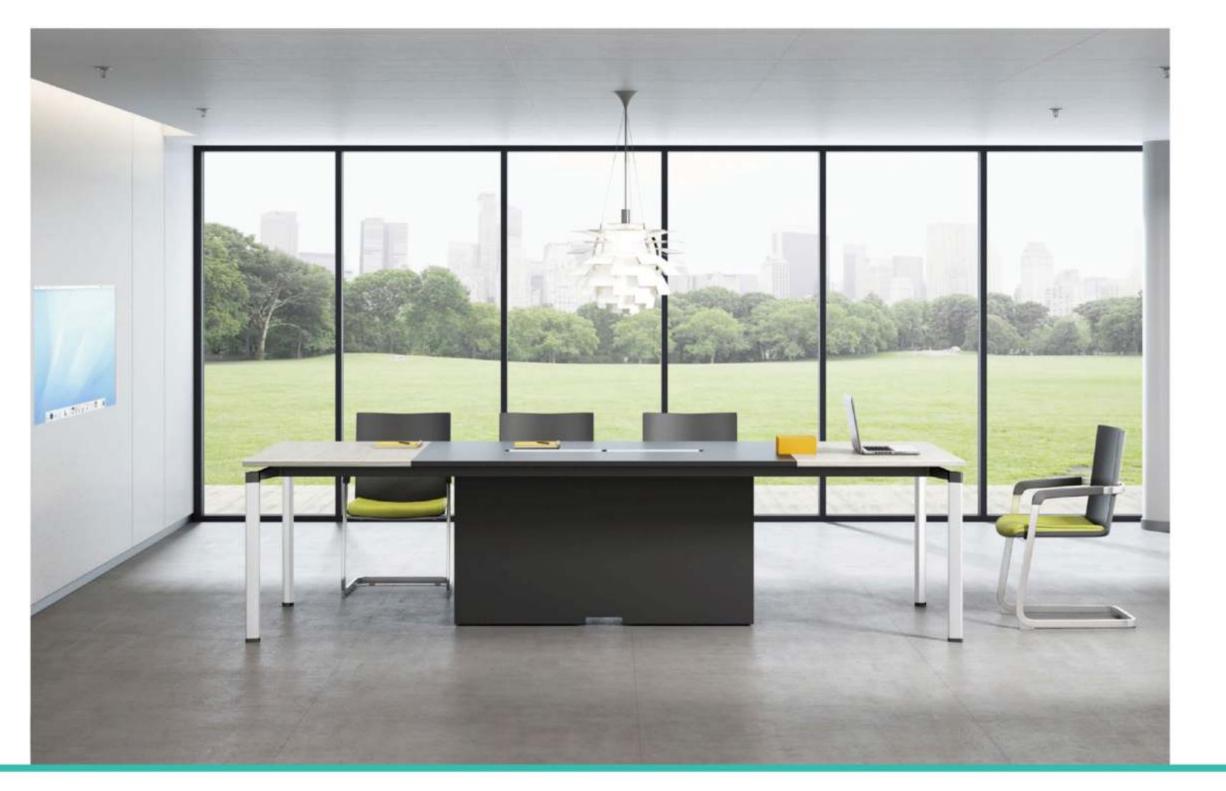

e creativity and imagination of the most vividly, Carefully outline the neat lines,

To create a dynamic light aesthetic texture.

In a modern office that is very close to working together, Can create an effective and ideal office environment

## WORK SPACE

Compact design and creativity and imagination performance incisively and vividly, carefully outline the agile line, build dynamic light aesthetic sense.

### LB-0881

Model : 2003 Head of the desk Size : 2000×2100×750

## LB-0591

Model : 2203K File cabinets Size : 2200×400×1800









Viak Group Furniture concise and easy, form varied, according to its combination can be divided into two, four, six combinations.Open the big tableboard used with a variety of desktop accessaries can build a neat is open, close the office atmosphere.



## LB-0881

Model : 3003 Meeting table Size : 3000×1200×750

## Let the dream into reality!





## LB-086

Model : 1203A File cabinets Size : 1200×400×1235



## LB-046

Model : 1203B File cabinets Size : 1200×400×1235



## LB-058

Model : 2403D Partition cabinet Size : 2400×400×1300

## VIAK MT-A-4 SERIES





# Viak Group





## Let the dream into reality!



## LB-0871

Model : 2215 Head of the desk Size : 2240×1800×750

## LB-0891

Model :225A File cabinets Size : 2200×400×1800







LB-0831 Model : 1815 Head of the desk Size : 1800×1650×750

### LB-039

Model : 165B File cabinets Size : 1600×400×1100



Simple and exquisite, simple and happy, Concise and full of beauty, in fact, work is so out of all, The noise, To achieve a pure spirit of the realm.

## **IGREAT WORKI**

Concis