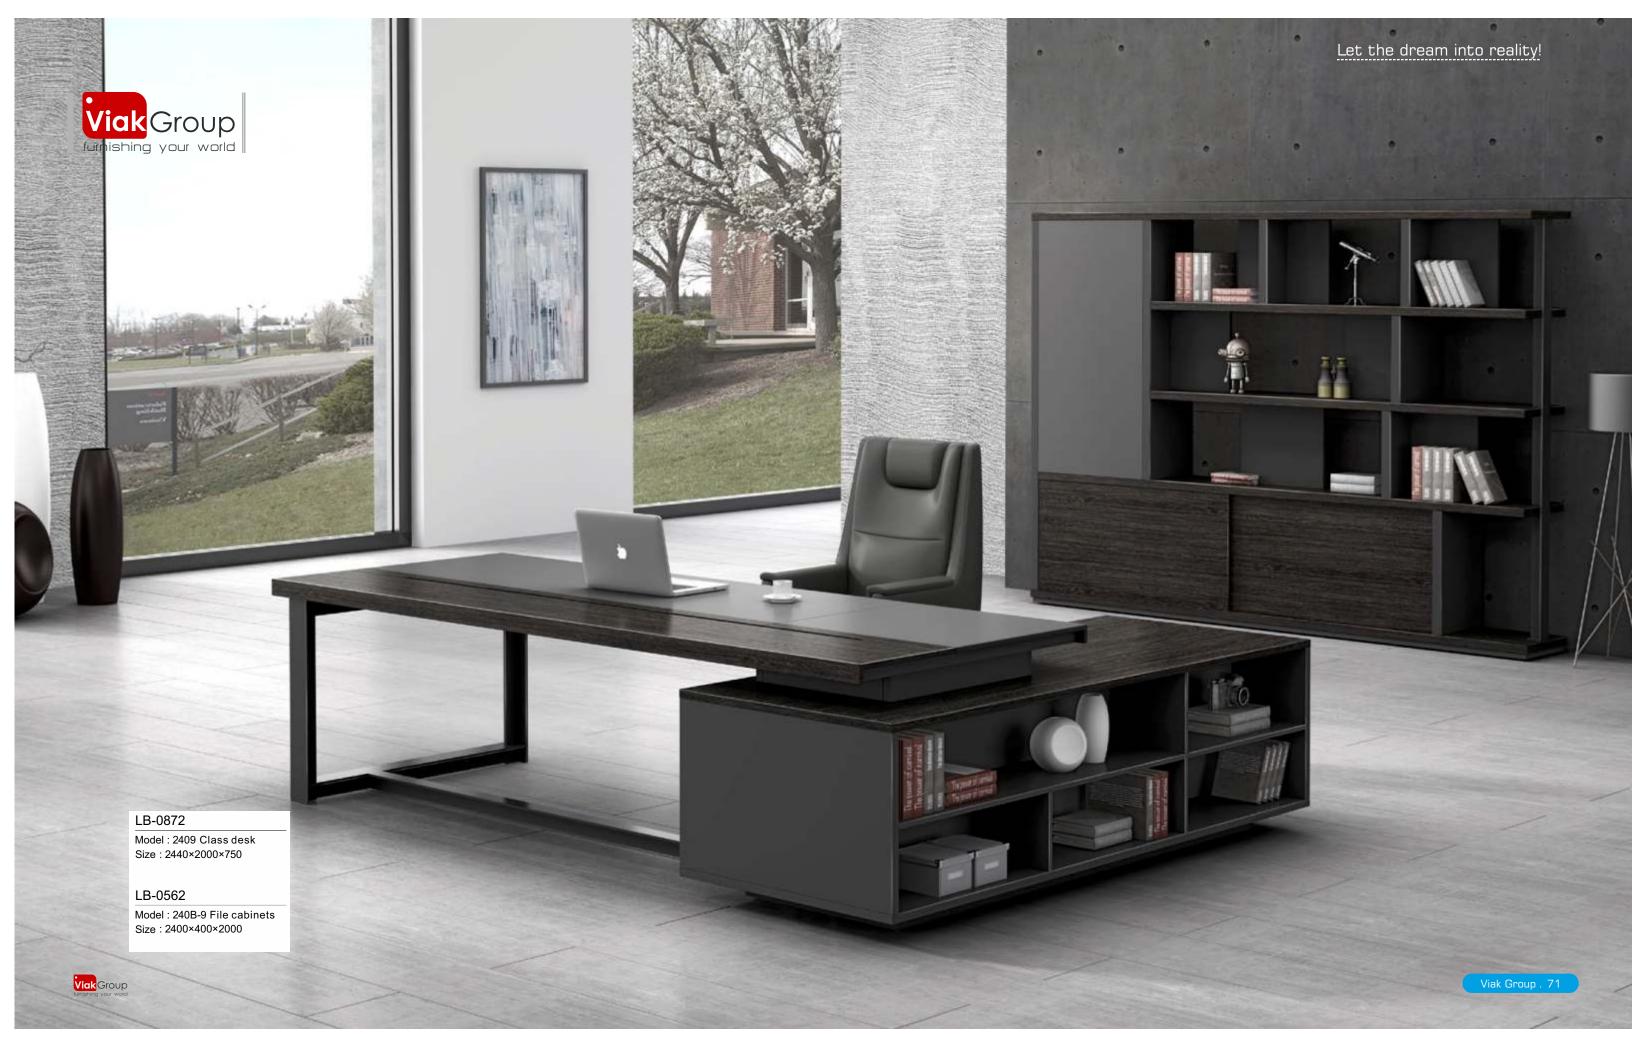

With the spirit of self-improvement and innovation, Leading edge furniture industry trends.

LB-0872 Model : 2709 Class desk Size : 2700×2200×750

LB-0872 Model : 300A-9 File cabinets Size : 3000×450×2000

Viak Group . 68

Model : 3209 Class desk Size : 3200×2400×750