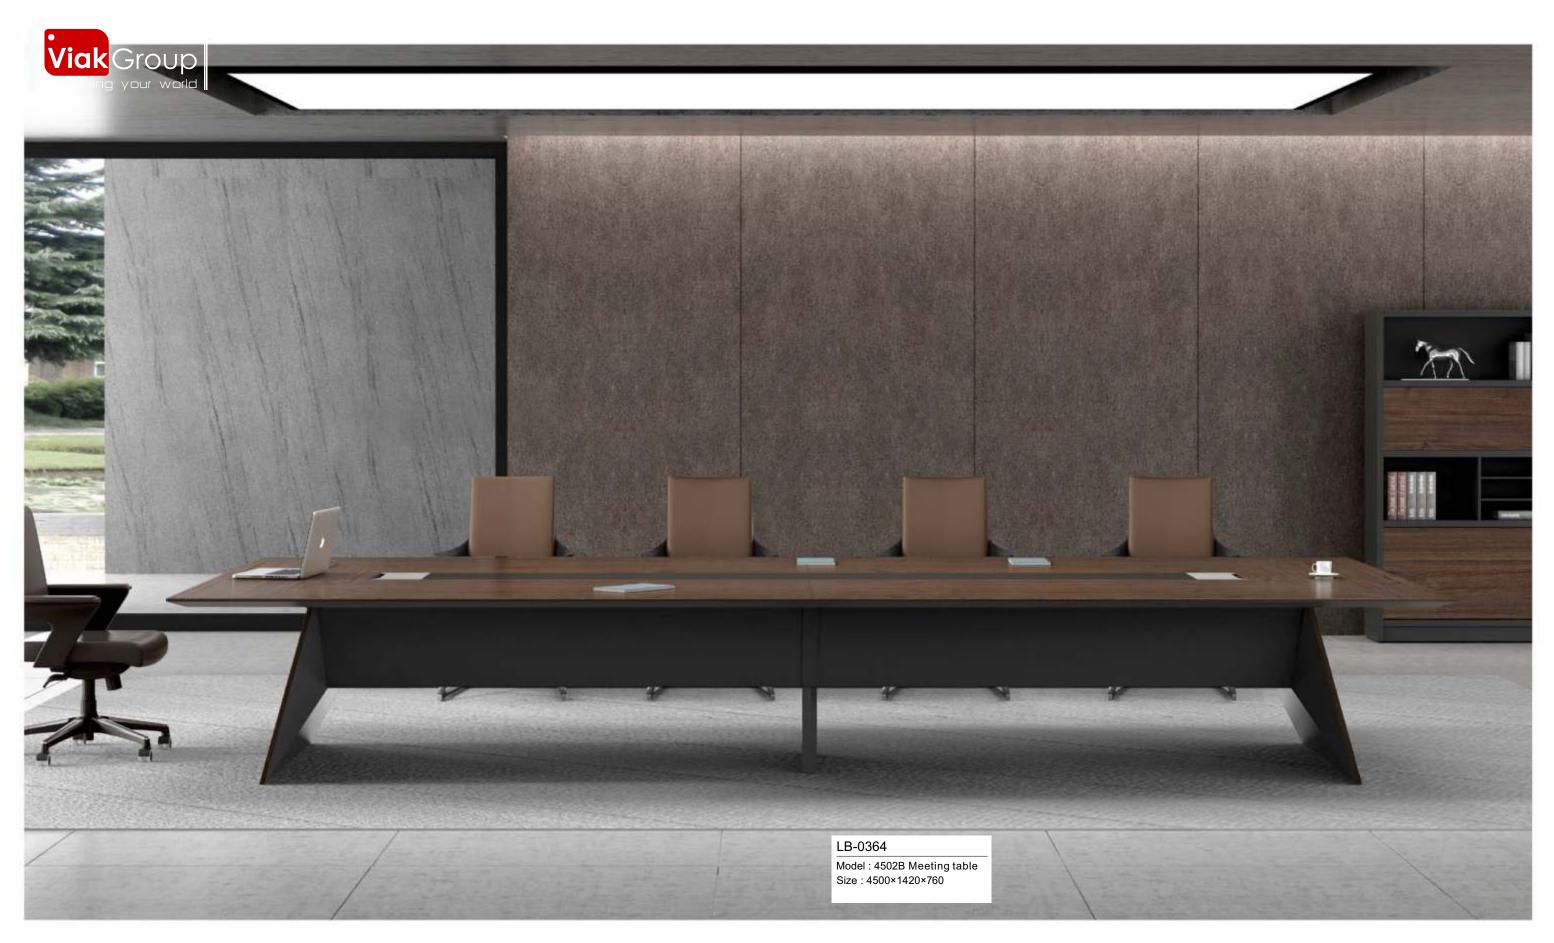

#### Let the dream into reality!

LB-0823 Model : 3302B Meeting table Size : 3300×1300×760