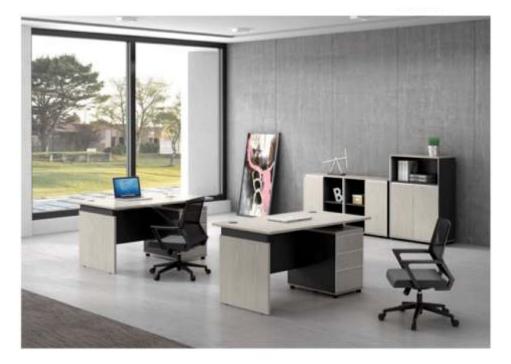

### LB-064

Model : 1405 Clerical desk Size : 1400×700×750

### LB-064

Model : 805Y File cabinets Size : 800×400×1180

## LB-063

Model : 805X File cabinets Size : 800×400×820

199

LB-063 Model: 805X File cabinets Size : 800×400×820

In the modern workplace, Different teams and different nature of work, have different and unique requirements for the work environment, the system of Kano. cn's staff table, Adopts composite design, modular diversified, suitable for different environment, to meet the different needs of personality. The details of each series of intellectual staff, thinking from the point of view of humanity, to improve work efficiency as the core, to make employees more wisdom the work.