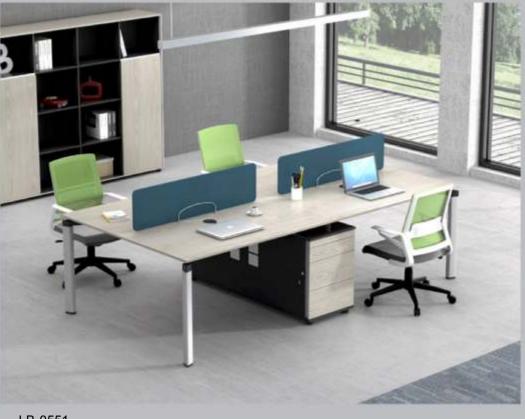

## Viak Group

Table shape simple and generous, in the form of changeable, according to its combination

Can be divided into two, four, six-seat combination. Open type The use of a large table with a variety of desktop accessories can create the whole

Clean open, intimate office atmosphere.

Viak Group . 02

LB-0861 Model : G463 Four people Size : 2400×1200×743

LB-588 Model : G263 Two people Size : 1200×1200×743

## WORK WELL

Table shape simple and generous, in the form of changeable, according to the combination can be divided into two, four, Six-man combination. Open-type large table with the various The use of desktop accessories can create a clean and open wide, intimate office atmosphere.

LB-5542 Model : G663 Six people Size : 3600×1200×743 LB-058

Model : 2403D Partition cabinet Size : 2400×400×1300 Let the dream into reality!

Viak Group . 03