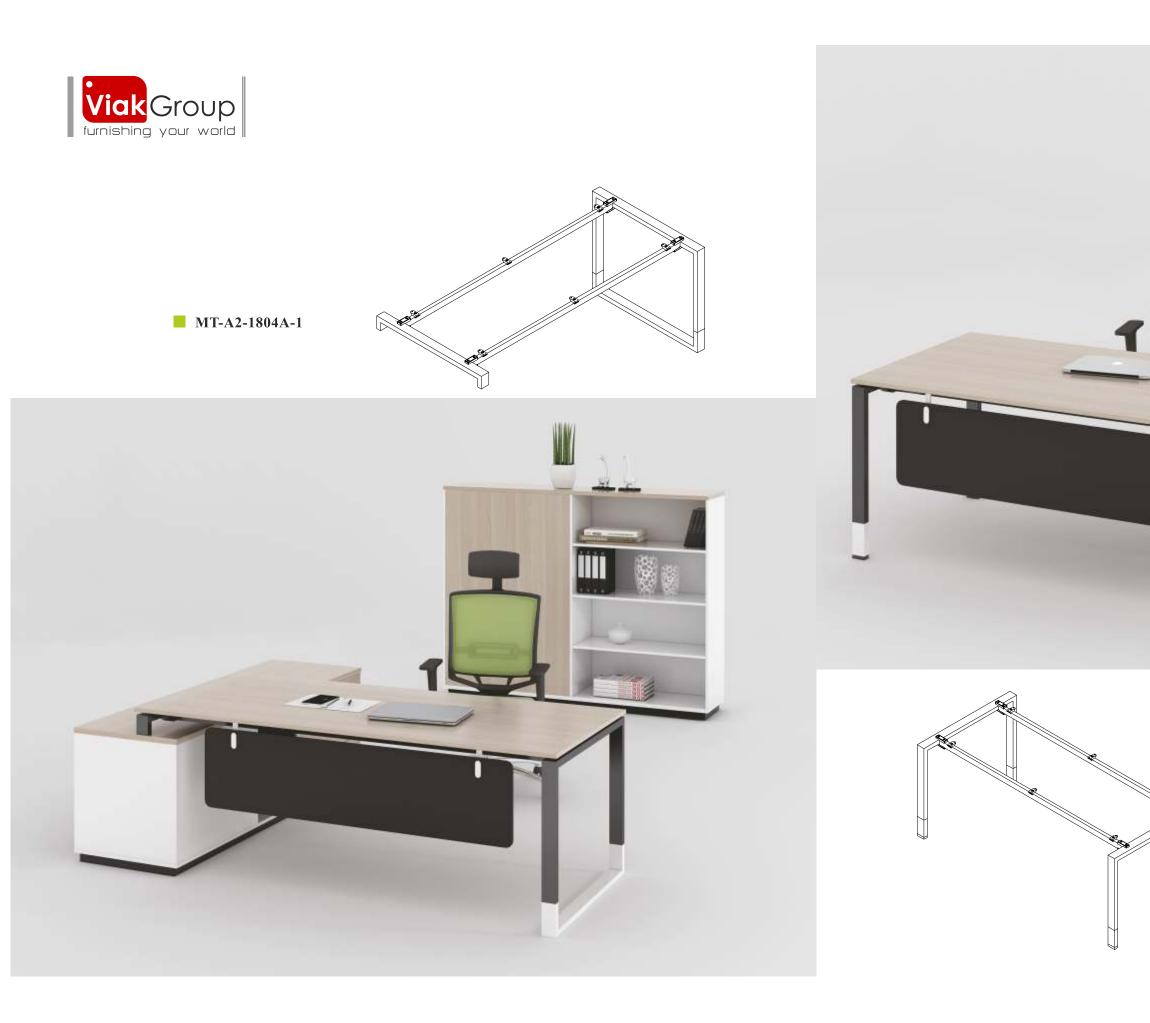

## I VIAK MT-A-2 SERIES I

## Viak Group

Excutive table, staff table, meeting table to reception, rich product line meet the demand of different workspace and different people, the desktop of personality shades and color collocation let space more clever and comfortable. Practical and diversiform configuration of cabinets make work more convenient and quick.

## **Professional** Manufacturer

MT-A2-1804A-2