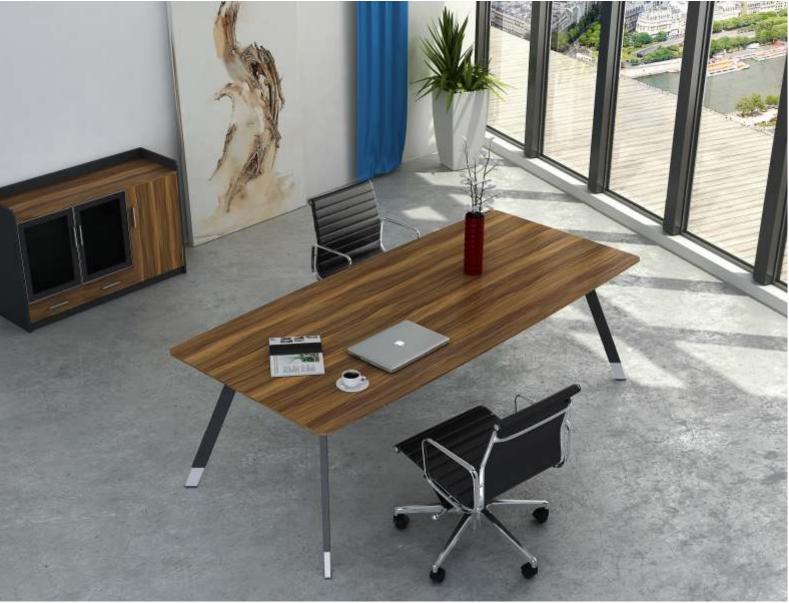

## Viak Group

Table shape simple and generous, in the form of changeable, according to its combination

Can be divided into two, four, six-seat combination. Open type The use of a large table with a variety of desktop accessories can create the whole

Clean open, intimate office atmosphere.

Viak Group . 02

LB-0861 Model : G463 Four people Size : 2400×1200×743

LB-588 Model : G263 Two people Size : 1200×1200×743

## WORK WELL

Table shape simple and generous, in the form of changeable, according to the combination can be divided into two, four, Six-man combination. Open-type large table with the various The use of desktop accessories can create a clean and open wide, intimate office atmosphere.

LB-5542 Model : G663 Six people Size : 3600×1200×743 LB-058

Model : 2403D Partition cabinet Size : 2400×400×1300 Let the dream into reality!

Viak Group . 03