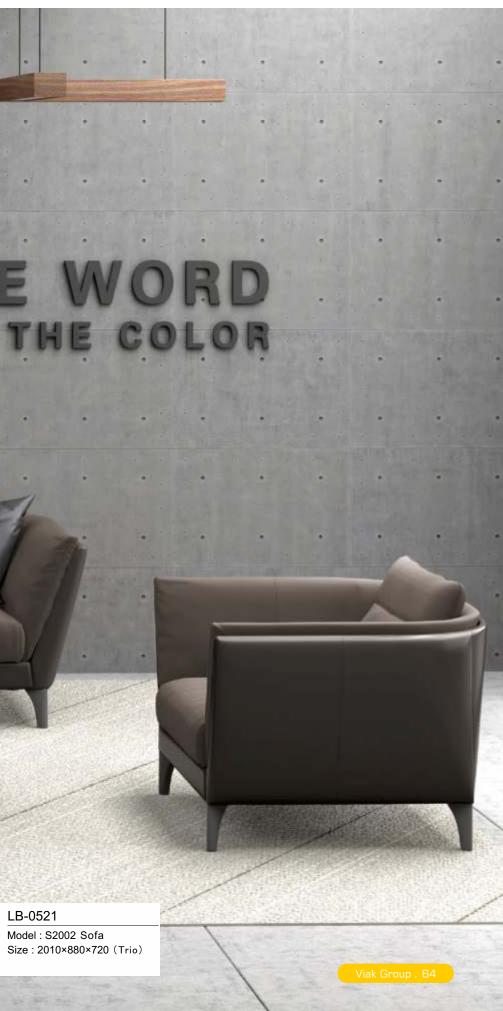

#### LB-0832

Model : 240H-2 File cabinets Size : 2400×400×2000

Viak Group

LB-547

Model : S2002 Sofa Size : 890×880×720 (Single person)

LB-0521

T