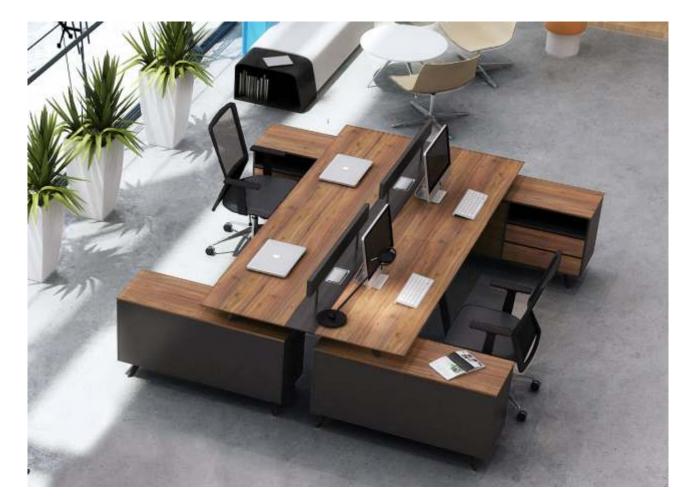

## I VIAK MT-A-1 SERIES I

## Viak Group

Table shape simple and generous, in the form of changeable, according to its combination

Can be divided into two, four, six-seat combination. Open type The use of a large table with a variety of desktop accessories can create the whole

Clean open, intimate office atmosphere.

Viak Group . 02

LB-0861 Model : G463 Four people Size : 2400×1200×743

LB-588 Model : G263 Two people Size : 1200×1200×743