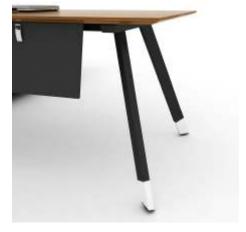

## Viak Group

Table shape simple and generous, in the form of changeable, according to its combination

Can be divided into two, four, six-seat combination. Open type The use of a large table with a variety of desktop accessories can create the whole

Clean open, intimate office atmosphere.

Viak Group . 02

LB-0861 Model : G463 Four people Size : 2400×1200×743

LB-588 Model : G263 Two people Size : 1200×1200×743