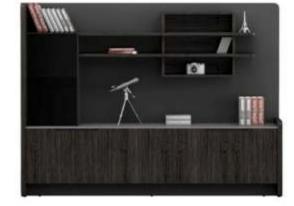

## I VIAK MT-A-1 SERIES I

## Viak Group

Table shape simple and generous, in the form of changeable, according to its combination

Can be divided into two, four, six-seat combination. Open type The use of a large table with a variety of desktop accessories can create the whole

Clean open, intimate office atmosphere.

Viak Group . 02

LB-0861 Model : G463 Four people Size : 2400×1200×743

LB-588 Model : G263 Two people Size : 1200×1200×743