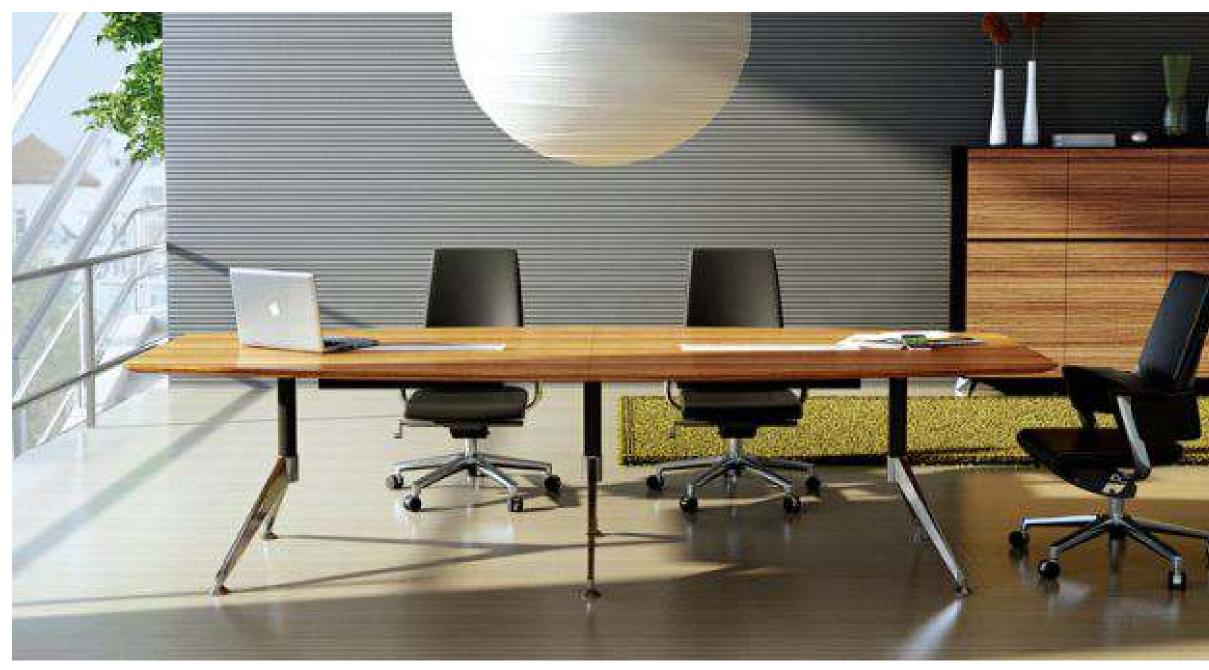

## I VIAK MT-A-1 SERIES I

## Viak Group

Table shape simple and generous, in the form of changeable, according to its combination

Can be divided into two, four, six-seat combination. Open type The use of a large table with a variety of desktop accessories can create the whole

Clean open, intimate office atmosphere.

Viak Group . 02

LB-0861 Model : G463 Four people Size : 2400×1200×743

LB-588 Model : G263 Two people Size : 1200×1200×743