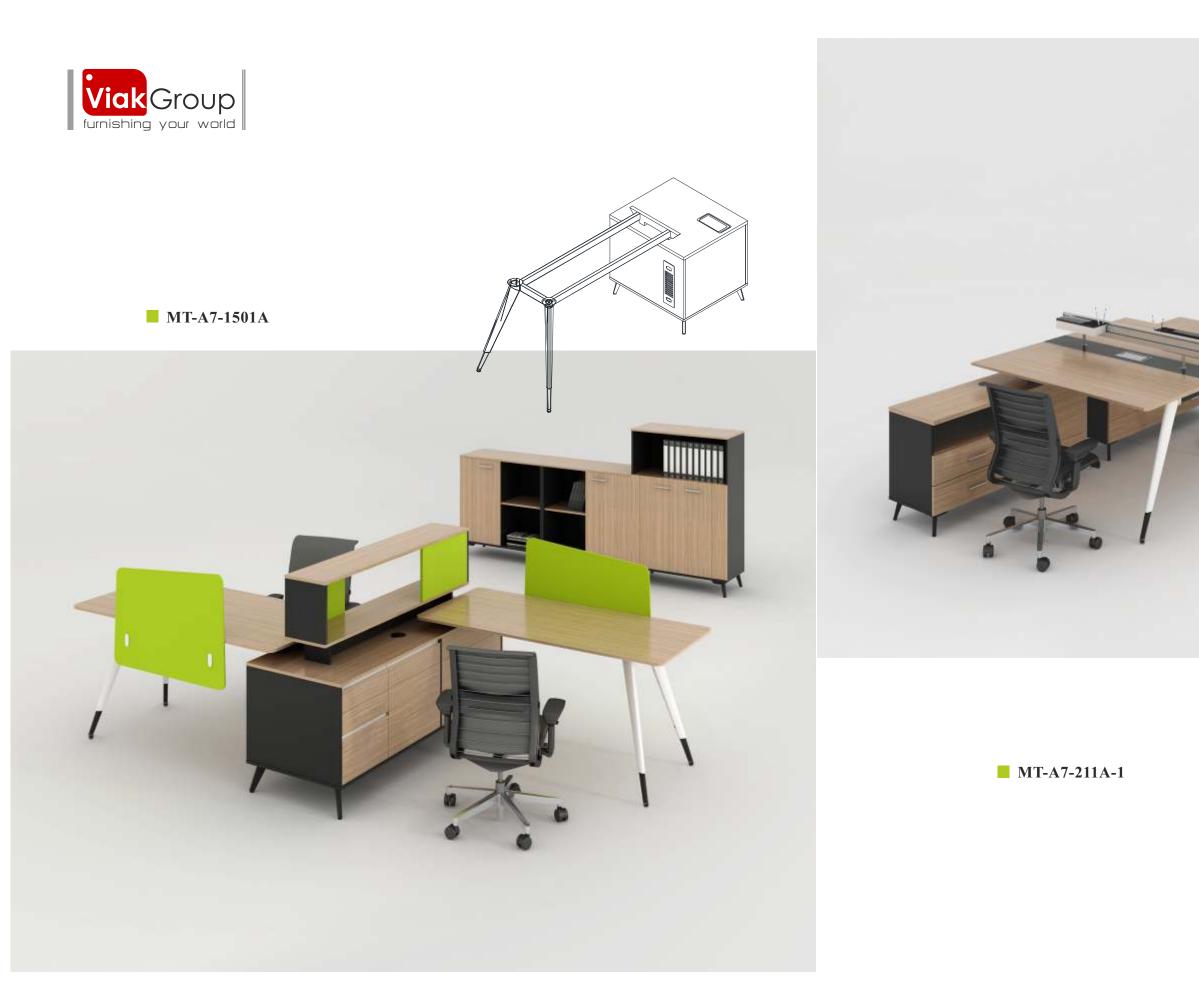

# VIAK MT-A-7 SERIES

#### Viak Group

Excutive table, staff table, meeting table to reception, rich product line meet the demand of different workspace and different people, the desktop of personality shades and color collocation let space more clever and comfortable. Practical and diversiform configuration of cabinets make work more convenient and quick.

#### **Professional** Manufacturer